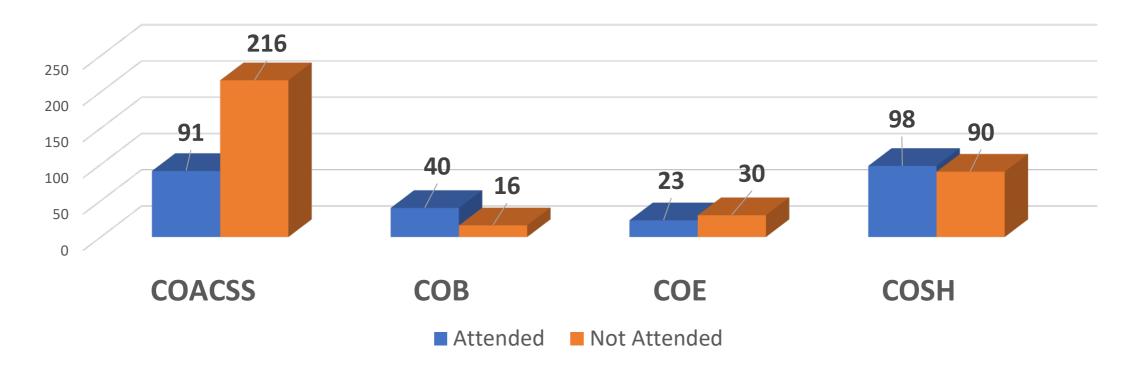

### Attendees by College (259/606)

|                     | COACSS | СОВ | COE | соѕн | Total | Percentage |
|---------------------|--------|-----|-----|------|-------|------------|
| Attended            | 94     | 42  | 25  | 98   | 259   | 42.74%     |
| <b>Not-attended</b> | 213    | 15  | 29  | 90   | 347   | 57.26%     |
| Total               | 307    | 57  | 54  | 188  | 606   |            |