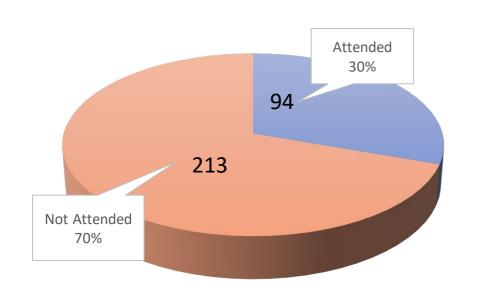

### Attendees by College (259/606)

|                     | COACSS | СОВ | COE | соѕн | Total | Percentage |
|---------------------|--------|-----|-----|------|-------|------------|
| Attended            | 94     | 42  | 25  | 98   | 259   | 42.74%     |
| <b>Not-attended</b> | 213    | 15  | 29  | 90   | 347   | 57.26%     |
| Total               | 307    | 57  | 54  | 188  | 606   |            |