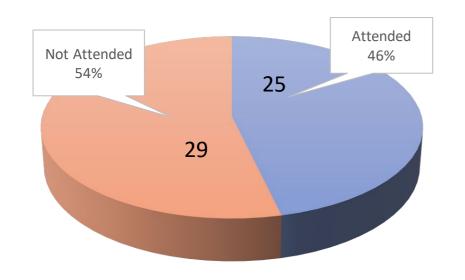

### Attendees by College (259/606)

|                     | COACSS | СОВ | COE | соѕн | Total | Percentage |
|---------------------|--------|-----|-----|------|-------|------------|
| Attended            | 94     | 42  | 25  | 98   | 259   | 42.74%     |
| <b>Not-attended</b> | 213    | 15  | 29  | 90   | 347   | 57.26%     |
| Total               | 307    | 57  | 54  | 188  | 606   |            |