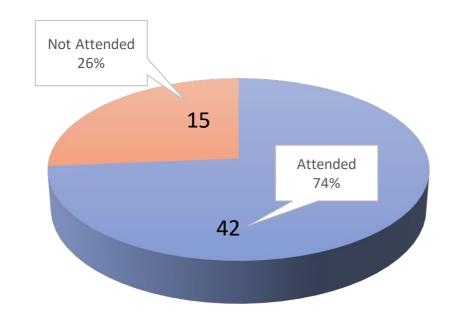

### Attendees by College (259/606)

|                     | COACSS | СОВ | COE | соѕн | Total | Percentage |
|---------------------|--------|-----|-----|------|-------|------------|
| Attended            | 94     | 42  | 25  | 98   | 259   | 42.74%     |
| <b>Not-attended</b> | 213    | 15  | 29  | 90   | 347   | 57.26%     |
| Total               | 307    | 57  | 54  | 188  | 606   |            |