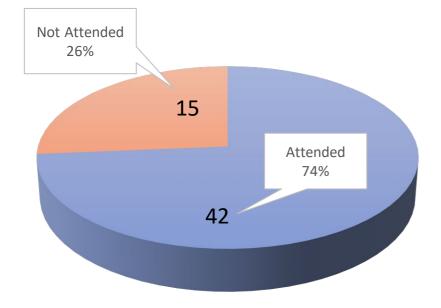

## Attendees by College (259/668)

|              | COACSS | СОВ | COE | COSH | Total | Percentage |
|--------------|--------|-----|-----|------|-------|------------|
| Attended     | 94     | 42  | 25  | 98   | 259   | 38.77%     |
| Not-attended | 213    | 15  | 29  | 152  | 409   | 61.23%     |
| Total        | 307    | 57  | 54  | 250  | 668   |            |