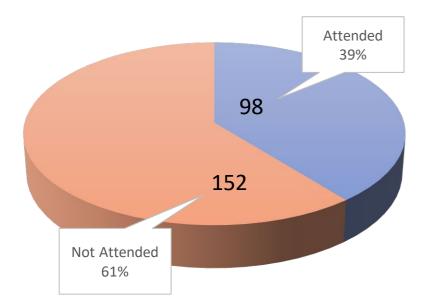

### College of Science and Health (250)

| Biology     | Chemistry   | Speech<br>Language | Computer<br>Science |
|-------------|-------------|--------------------|---------------------|
| 11/25       | 3/7         | 4/14               | 7/7                 |
| 40%         | 42.86%      | 28.57%             | 100%                |
| Kinesiology | Mathematics | Nursing            | Public Health       |
| 6/18        | 6/24        | 55/127             | 6/28                |
| 33.33%      | 25%         | 42.40%             | 21.43%              |