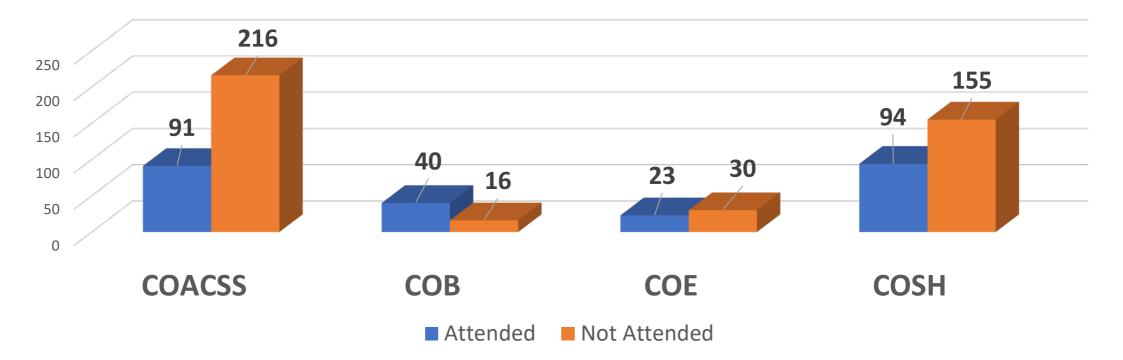

## Attendees by College (259/668)

|              | COACSS | СОВ | COE | COSH | Total | Percentage |
|--------------|--------|-----|-----|------|-------|------------|
| Attended     | 94     | 42  | 25  | 98   | 259   | 38.77%     |
| Not-attended | 213    | 15  | 29  | 152  | 409   | 61.23%     |
| Total        | 307    | 57  | 54  | 250  | 668   |            |

# College of Art, Communication, and Social Science (307)

| Arts       | Communication        | Soc. Justices | English      |
|------------|----------------------|---------------|--------------|
| 6/54       | 17/39                | 10/35         | 10/30        |
| 11.11%     | 43.59%               | 28.57%        | 33.33%       |
| History    | Languages            | Philosophy    | Pol. Sci.    |
| 4/9        | 13/18                | 4/5           | 2/6          |
| 44.44%     | 72.22%               | 80%           | 33.33%       |
| Psychology | Women Study &<br>AWS | Geography     | Anthropology |
| 19/74      | 3/18                 | 1/8           | 5/11         |
| 25.68%     | 16.67%               | 12.5%         | 45.45%       |

### College of Business (57)

| Accounting & Law | Economics &<br>Finance | Management &<br>Marketing |
|------------------|------------------------|---------------------------|
| 10/16            | 13/20                  | 19/21                     |
| 62.50%           | 65%                    | 90%                       |

### College of Education (54)

| Educational<br>Leadership | Teacher<br>Education | Special Ed. &<br>Counselling |
|---------------------------|----------------------|------------------------------|
| 8/13                      | 6/28                 | 11/13                        |
| 61.54%                    | 18.52%               | 76.92%                       |

### College of Science and Health (250)

| Biology     | Chemistry   | Speech<br>Language | Computer<br>Science |
|-------------|-------------|--------------------|---------------------|
| 11/25       | 3/7         | 4/14               | 7/7                 |
| 40%         | 42.86%      | 28.57%             | 100%                |
| Kinesiology | Mathematics | Nursing            | Public Health       |
| 6/18        | 6/24        | 55/127             | 6/28                |
| 33.33%      | 25%         | 42.40%             | 21.43%              |