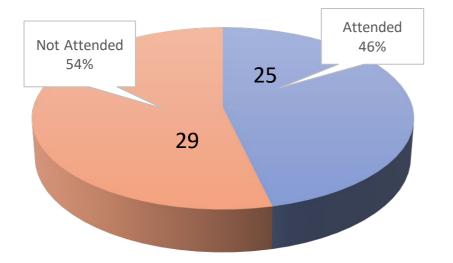

## Attendees by College (259/668)

|              | COACSS | СОВ | COE | COSH | Total | Percentage |
|--------------|--------|-----|-----|------|-------|------------|
| Attended     | 94     | 42  | 25  | 98   | 259   | 38.77%     |
| Not-attended | 213    | 15  | 29  | 152  | 409   | 61.23%     |
| Total        | 307    | 57  | 54  | 250  | 668   |            |