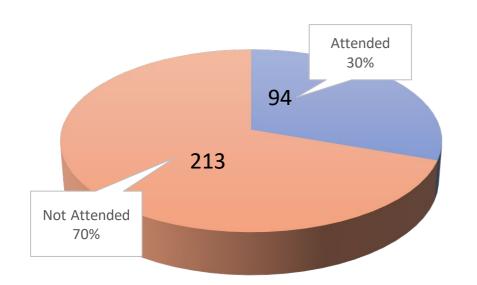

## Attendees by College (259/668)

|              | COACSS | СОВ | COE | COSH | Total | Percentage |
|--------------|--------|-----|-----|------|-------|------------|
| Attended     | 94     | 42  | 25  | 98   | 259   | 38.77%     |
| Not-attended | 213    | 15  | 29  | 152  | 409   | 61.23%     |
| Total        | 307    | 57  | 54  | 250  | 668   |            |