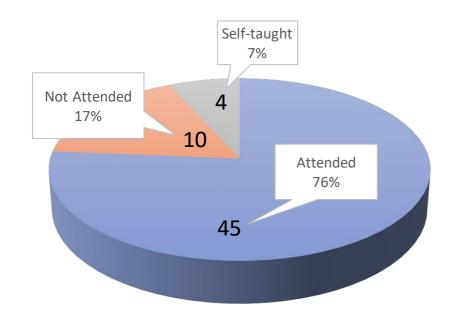

## Attendees by College (307/628)

|              | COACSS | СОВ | COE | COSH | Total | Percentage |
|--------------|--------|-----|-----|------|-------|------------|
| Attended     | 114    | 45  | 33  | 115  | 307   | 48.73%     |
| Not-attended | 123    | 10  | 19  | 62   | 214   | 34.23%     |
| Self-taught  | 37     | 4   | 10  | 16   | 67    | 10.67%     |
| Not Using    | 35     | 0   | 0   | 5    | 40    | 6.37%      |
| Total        | 309    | 59  | 62  | 198  | 628   |            |