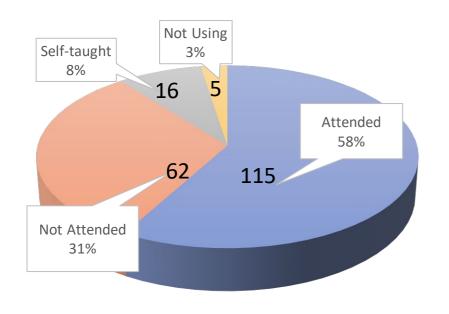

## Attendees by College (307/628)

|              | COACSS | СОВ | COE | COSH | Total | Percentage |
|--------------|--------|-----|-----|------|-------|------------|
| Attended     | 114    | 45  | 33  | 115  | 307   | 48.73%     |
| Not-attended | 123    | 10  | 19  | 62   | 214   | 34.23%     |
| Self-taught  | 37     | 4   | 10  | 16   | 67    | 10.67%     |
| Not Using    | 35     | 0   | 0   | 5    | 40    | 6.37%      |
| Total        | 309    | 59  | 62  | 198  | 628   |            |