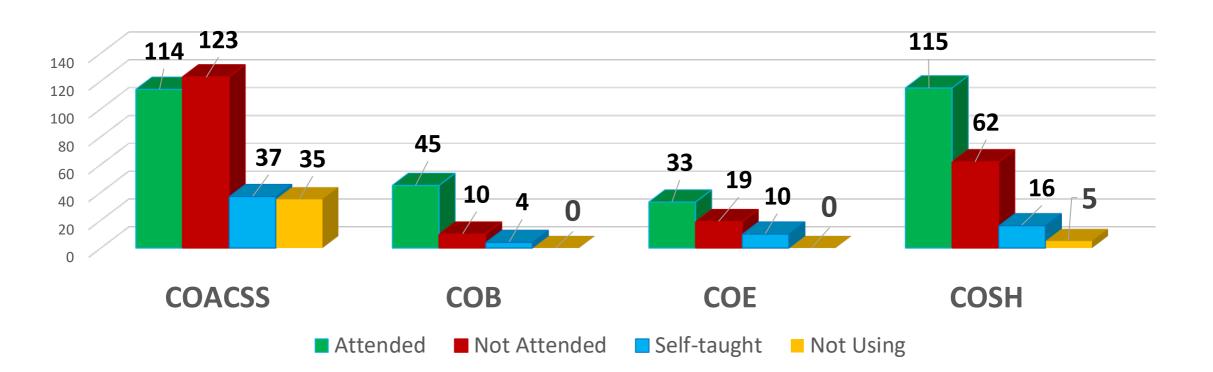

## Attendees by College (307/628)

|              | COACSS | СОВ | COE | COSH | Total | Percentage |
|--------------|--------|-----|-----|------|-------|------------|
| Attended     | 114    | 45  | 33  | 115  | 307   | 48.73%     |
| Not-attended | 123    | 10  | 19  | 62   | 214   | 34.23%     |
| Self-taught  | 37     | 4   | 10  | 16   | 67    | 10.67%     |
| Not Using    | 35     | 0   | 0   | 5    | 40    | 6.37%      |
| Total        | 309    | 59  | 62  | 198  | 628   |            |