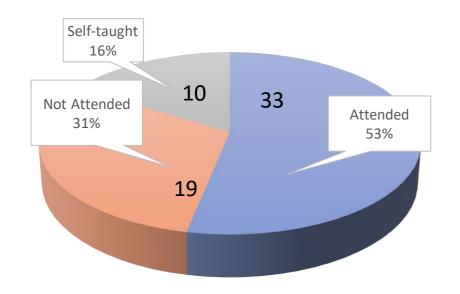

## Attendees by College (307/628)

|              | COACSS | СОВ | COE | COSH | Total | Percentage |
|--------------|--------|-----|-----|------|-------|------------|
| Attended     | 114    | 45  | 33  | 115  | 307   | 48.73%     |
| Not-attended | 123    | 10  | 19  | 62   | 214   | 34.23%     |
| Self-taught  | 37     | 4   | 10  | 16   | 67    | 10.67%     |
| Not Using    | 35     | 0   | 0   | 5    | 40    | 6.37%      |
| Total        | 309    | 59  | 62  | 198  | 628   |            |