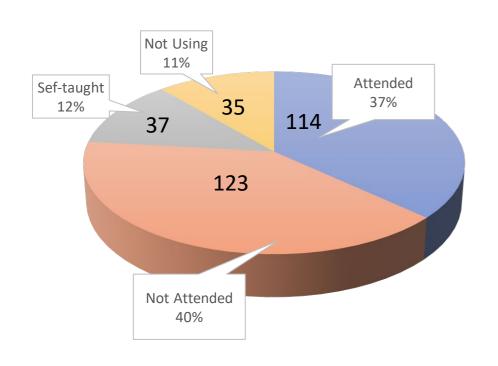

## Attendees by College (307/628)

|              | COACSS | СОВ | COE | COSH | Total | Percentage |
|--------------|--------|-----|-----|------|-------|------------|
| Attended     | 114    | 45  | 33  | 115  | 307   | 48.73%     |
| Not-attended | 123    | 10  | 19  | 62   | 214   | 34.23%     |
| Self-taught  | 37     | 4   | 10  | 16   | 67    | 10.67%     |
| Not Using    | 35     | 0   | 0   | 5    | 40    | 6.37%      |
| Total        | 309    | 59  | 62  | 198  | 628   |            |