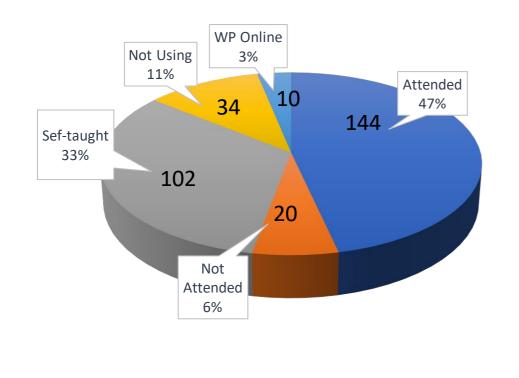

#### Attendees by College (608/674) [376+213+19]

|              |        |     |     |      |       |            | -             |
|--------------|--------|-----|-----|------|-------|------------|---------------|
|              | COACSS | СОВ | COE | COSH | Total | Percentage |               |
| Attended     | 144    | 50  | 41  | 141  | 376   | 55.79%     |               |
| Self-taught  | 102    | 10  | 24  | 77   | 213   | 31.60%     | 90.20%        |
| WP Online    | 10     | 4   | 1   | 4    | 19    | 2.82%      |               |
| Not-attended | 20     | 0   | 1   | 6    | 27    | 4.01%      |               |
| Not Using    | 34     | 0   | 0   | 5    | 39    | 5.79%      | <b>9.80</b> % |
| Total        | 311    | 63  | 68  | 233  | 674   |            |               |

# College of Art, Communication, and Social Science (310)

Arts

10/73 (22)(32)

87.67%

■ Not Attended ■ Sef-taught

History Philosophy Pol. Sci. Languages 5/5 6/10 (3) 9/11 (2) 18/27 (8) 100% 96.30% 100% 90% **Psychology** Women Study & Geography Anthropology **AWS** AWS 2/4 (2) 1/2 (1) 10/15 (5) 29/67 (30)(6) 97.01% 100% 100% 100%