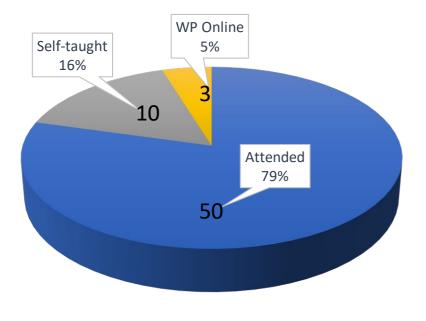

#### Attendees by College (608/674) [376+213+19]

|              |        |     |     |      |       |            | -             |
|--------------|--------|-----|-----|------|-------|------------|---------------|
|              | COACSS | СОВ | COE | COSH | Total | Percentage |               |
| Attended     | 144    | 50  | 41  | 141  | 376   | 55.79%     |               |
| Self-taught  | 102    | 10  | 24  | 77   | 213   | 31.60%     | 90.20%        |
| WP Online    | 10     | 4   | 1   | 4    | 19    | 2.82%      |               |
| Not-attended | 20     | 0   | 1   | 6    | 27    | 4.01%      |               |
| Not Using    | 34     | 0   | 0   | 5    | 39    | 5.79%      | <b>9.80</b> % |
| Total        | 311    | 63  | 68  | 233  | 674   |            |               |

# College of Business (63)

| Accounting & Law           | Economics &<br>Finance    | Management &<br>Marketing |  |
|----------------------------|---------------------------|---------------------------|--|
| 11/16 <mark>(4)(</mark> 2) | 16/22 <mark>(5)(1)</mark> | 24/25 <mark>(1)</mark>    |  |
| 100%                       | 100%                      | 100%                      |  |