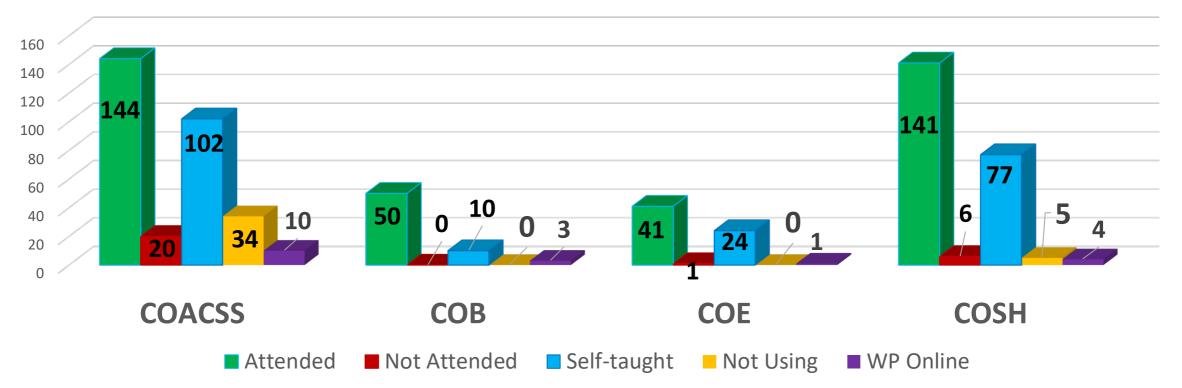

#### Attendees by College (608/674) [376+213+19]

|              |        |     |     |      |       |            | -             |
|--------------|--------|-----|-----|------|-------|------------|---------------|
|              | COACSS | СОВ | COE | COSH | Total | Percentage |               |
| Attended     | 144    | 50  | 41  | 141  | 376   | 55.79%     |               |
| Self-taught  | 102    | 10  | 24  | 77   | 213   | 31.60%     | 90.20%        |
| WP Online    | 10     | 4   | 1   | 4    | 19    | 2.82%      |               |
| Not-attended | 20     | 0   | 1   | 6    | 27    | 4.01%      |               |
| Not Using    | 34     | 0   | 0   | 5    | 39    | 5.79%      | <b>9.80</b> % |
| Total        | 311    | 63  | 68  | 233  | 674   |            |               |