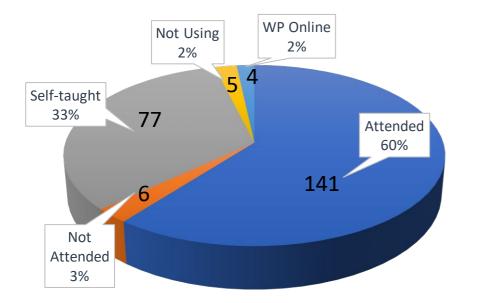

## College of Science and Health (233)

| Attended  | Not Attended Self-taught |
|-----------|--------------------------|
| Not Using | WP Online                |

| Biology                 | Chemistry                  | Speech<br>Language        | Computer<br>Science   |
|-------------------------|----------------------------|---------------------------|-----------------------|
| 15/30 <mark>(15)</mark> | 6/12 <mark>(5)</mark>      | 9/13 <mark>(4)</mark>     | 7/10 <mark>(3)</mark> |
| 100%                    | 91.67%                     | 100%                      | 100%                  |
|                         |                            |                           |                       |
| Kinesiology             | Mathematics                | Nursing                   | Public Health         |
| 6/23 (13)(3)            | 11/25 <mark>(12)(2)</mark> | 69/76 <mark>(5)(1)</mark> | 17/36 (14)(3)         |
| 95.65%                  | 100%                       | 97.10%                    | 91.67%                |
|                         |                            |                           |                       |
| Env. Science            |                            |                           |                       |
| 1/8 <mark>(6)</mark>    |                            |                           |                       |
| 87.5%                   |                            |                           |                       |