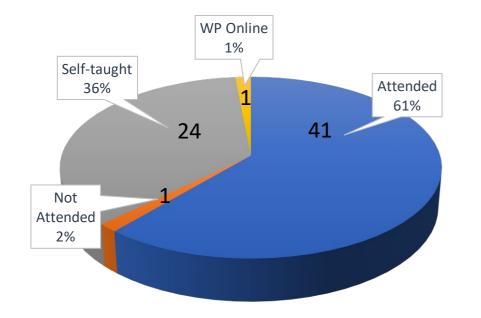

#### Attendees by College (608/674) [376+213+19]

|              |        |     |     |      |       |            | -             |
|--------------|--------|-----|-----|------|-------|------------|---------------|
|              | COACSS | СОВ | COE | COSH | Total | Percentage |               |
| Attended     | 144    | 50  | 41  | 141  | 376   | 55.79%     |               |
| Self-taught  | 102    | 10  | 24  | 77   | 213   | 31.60%     | 90.20%        |
| WP Online    | 10     | 4   | 1   | 4    | 19    | 2.82%      |               |
| Not-attended | 20     | 0   | 1   | 6    | 27    | 4.01%      |               |
| Not Using    | 34     | 0   | 0   | 5    | 39    | 5.79%      | <b>9.80</b> % |
| Total        | 311    | 63  | 68  | 233  | 674   |            |               |

## College of Education (68)

| Educational<br>Leadership  | Teacher<br>Education    | Special Ed. &<br>Counselling |
|----------------------------|-------------------------|------------------------------|
| 12/16 <mark>(2)</mark> (1) | 15/33 <mark>(17)</mark> | 14/19 <mark>(5)</mark>       |
| 100%                       | 96.97%                  | 100%                         |