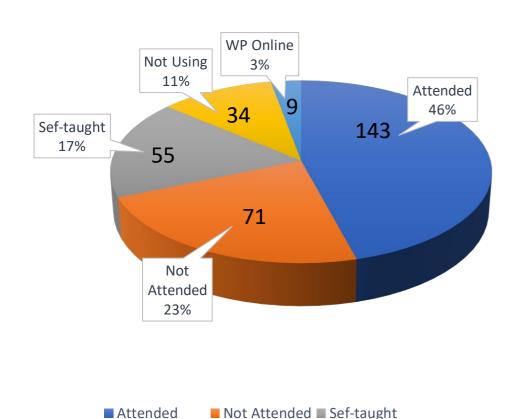

#### Attendees by College (512/666) [367+131+14]

|           | COACSS | СОВ | COE | COSH | Total | Percentage    |       |
|-----------|--------|-----|-----|------|-------|---------------|-------|
| Attende   | d 143  | 47  | 41  | 136  | 367   | 55.11%        |       |
| Self-taug | tht 55 | 9   | 15  | 52   | 131   | 19.67%        | 76.9% |
| WP Onli   | ne 9   | 2   |     | 3    | 14    | 2.10%         |       |
| Not-atten | ded 71 | 3   | 13  | 28   | 115   | 17.27%        | 22.4% |
| Not Usir  | ng 34  | 0   | 0   | 5    | 39    | <b>5.</b> 86% | 23.1% |
| Total     | 312    | 61  | 69  | 224  | 666   |               |       |

# College of Art, Communication, and Social Science (312)

■ WP Online

Attended

Not Using

| Arts          | Communication   | Soc. Justices | English         |
|---------------|-----------------|---------------|-----------------|
| 10/75 (7)(32) | 24/36 (3)(1)(1) | 16/31 (7)(1)  | 14/29 (5)(1)(1) |
| 65.33%        | 80.56%          | 77.42%        | 68.97%          |
|               |                 |               |                 |
| History       | Languages       | Philosophy    | Pol. Sci.       |
| 9/11 (2)      | 17/27 (8)       | 5/5           | 6/10            |
| 100%          | 88.89%          | 100%          | 55/56%          |
| Psychology    | Women Study &   | Geography     | Anthropology    |
|               | AWS             |               | AWS             |
| 29/67 (17)(6) | 2/4 (2)         | 1/2 (1)       | 10/15 (3)       |
| 77.61%        | 100%            | 100%          | 73.33%          |
|               |                 |               |                 |