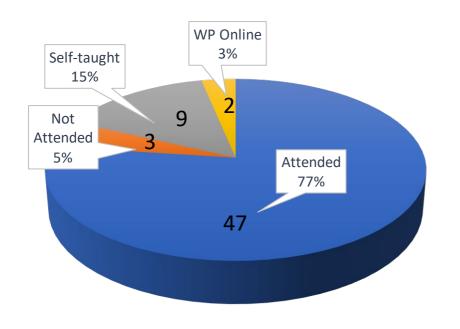

#### Attendees by College (512/666) [367+131+14]

|           | COACSS | СОВ | COE | COSH | Total | Percentage    |       |
|-----------|--------|-----|-----|------|-------|---------------|-------|
| Attende   | d 143  | 47  | 41  | 136  | 367   | 55.11%        |       |
| Self-taug | tht 55 | 9   | 15  | 52   | 131   | 19.67%        | 76.9% |
| WP Onli   | ne 9   | 2   |     | 3    | 14    | 2.10%         |       |
| Not-atten | ded 71 | 3   | 13  | 28   | 115   | 17.27%        | 22.4% |
| Not Usir  | ng 34  | 0   | 0   | 5    | 39    | <b>5.</b> 86% | 23.1% |
| Total     | 312    | 61  | 69  | 224  | 666   |               |       |

# College of Business (61)

■ Attended ■ Not Attended ■ Self-taught ■ WP Online

| Accounting & Law | Economics & Finance | Management &<br>Marketing |
|------------------|---------------------|---------------------------|
| 11/16 (3)(1)     | 14/21 (5)(1)        | 23/24 (1)                 |
| 87.50%           | 95%                 | 100%                      |