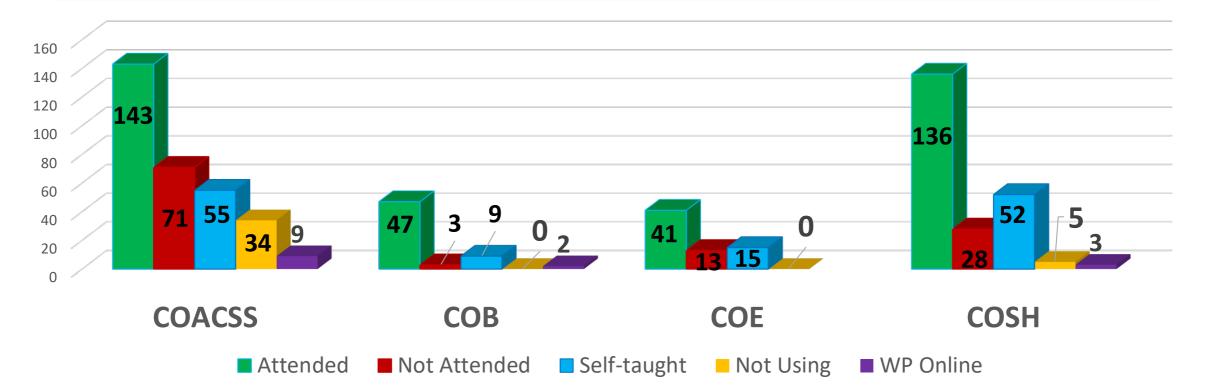

#### Attendees by College (512/666) [367+131+14]

|           | COACSS | СОВ | COE | COSH | Total | Percentage    |       |
|-----------|--------|-----|-----|------|-------|---------------|-------|
| Attende   | d 143  | 47  | 41  | 136  | 367   | 55.11%        |       |
| Self-taug | tht 55 | 9   | 15  | 52   | 131   | 19.67%        | 76.9% |
| WP Onli   | ne 9   | 2   |     | 3    | 14    | 2.10%         |       |
| Not-atten | ded 71 | 3   | 13  | 28   | 115   | 17.27%        | 22.4% |
| Not Usir  | ng 34  | 0   | 0   | 5    | 39    | <b>5.</b> 86% | 23.1% |
| Total     | 312    | 61  | 69  | 224  | 666   |               |       |