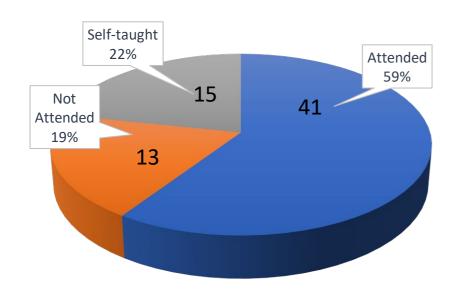

#### Attendees by College (512/666) [367+131+14]

|           | COACSS | СОВ | COE | COSH | Total | Percentage    |       |
|-----------|--------|-----|-----|------|-------|---------------|-------|
| Attende   | d 143  | 47  | 41  | 136  | 367   | 55.11%        |       |
| Self-taug | tht 55 | 9   | 15  | 52   | 131   | 19.67%        | 76.9% |
| WP Onli   | ne 9   | 2   |     | 3    | 14    | 2.10%         |       |
| Not-atten | ded 71 | 3   | 13  | 28   | 115   | 17.27%        | 22.4% |
| Not Usir  | ng 34  | 0   | 0   | 5    | 39    | <b>5.</b> 86% | 23.1% |
| Total     | 312    | 61  | 69  | 224  | 666   |               |       |

# College of Education (69)

| Educational<br>Leadership | Teacher<br>Education    | Special Ed. &<br>Counselling |
|---------------------------|-------------------------|------------------------------|
| 12/17 (2)                 | 15/33 <mark>(10)</mark> | 14/19 (3)                    |
| 78.57%                    | 72.73%                  | 88.89%                       |