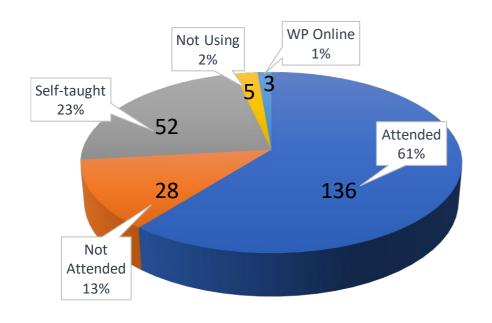

#### Attendees by College (512/666) [367+131+14]

|           | COACSS | СОВ | COE | COSH | Total | Percentage    |       |
|-----------|--------|-----|-----|------|-------|---------------|-------|
| Attende   | d 143  | 47  | 41  | 136  | 367   | 55.11%        |       |
| Self-taug | tht 55 | 9   | 15  | 52   | 131   | 19.67%        | 76.9% |
| WP Onli   | ne 9   | 2   |     | 3    | 14    | 2.10%         |       |
| Not-atten | ded 71 | 3   | 13  | 28   | 115   | 17.27%        | 22.4% |
| Not Usir  | ng 34  | 0   | 0   | 5    | 39    | <b>5.</b> 86% | 23.1% |
| Total     | 312    | 61  | 69  | 224  | 666   |               |       |