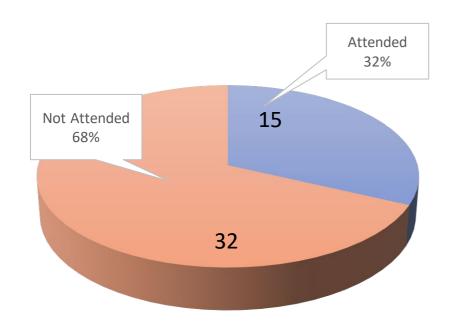

### Attendees by College (215/655)

|                     | COACSS | СОВ | COE | COSH | Total | Percentage |
|---------------------|--------|-----|-----|------|-------|------------|
| Attended            | 70     | 40  | 15  | 90   | 215   | 32.82%     |
| <b>Not-attended</b> | 232    | 16  | 32  | 160  | 440   | 67.12%     |
| Total               | 302    | 56  | 47  | 250  | 655   |            |