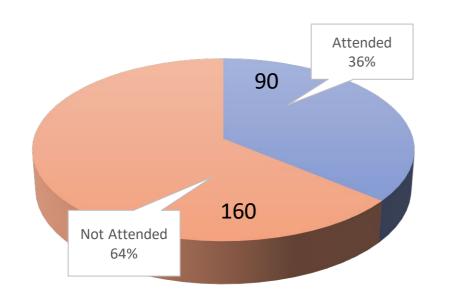

### College of Science and Health (250)

| Biology | Chemistry | Speech<br>Language | Computer<br>Science |
|---------|-----------|--------------------|---------------------|
| 8/26    | 2/6       | 4/14               | 7/7                 |
| 30.77%  | 33.33%    | 21.43%             | 100%                |