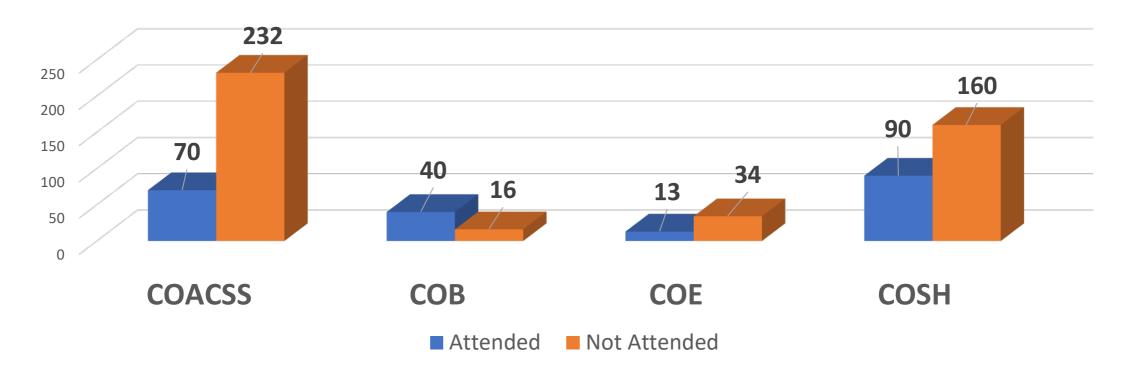

### Attendees by College (215/655)

|                     | COACSS | СОВ | COE | COSH | Total | Percentage |
|---------------------|--------|-----|-----|------|-------|------------|
| Attended            | 70     | 40  | 15  | 90   | 215   | 32.82%     |
| <b>Not-attended</b> | 232    | 16  | 32  | 160  | 440   | 67.12%     |
| Total               | 302    | 56  | 47  | 250  | 655   |            |