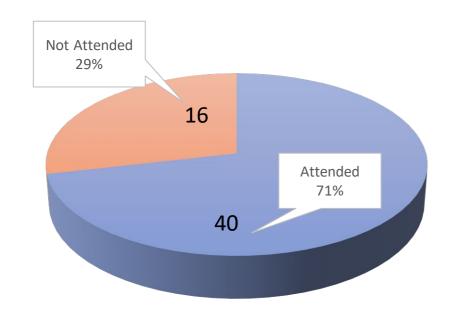

### Attendees by College (215/655)

|                     | COACSS | СОВ | COE | COSH | Total | Percentage |
|---------------------|--------|-----|-----|------|-------|------------|
| Attended            | 70     | 40  | 15  | 90   | 215   | 32.82%     |
| <b>Not-attended</b> | 232    | 16  | 32  | 160  | 440   | 67.12%     |
| Total               | 302    | 56  | 47  | 250  | 655   |            |