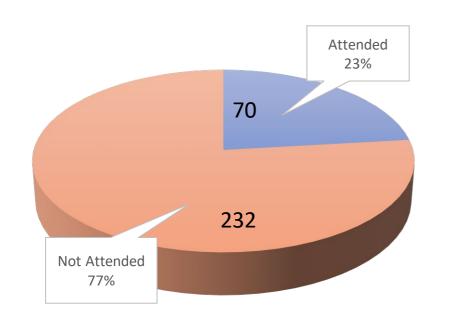

### Attendees by College (215/655)

|                     | COACSS | СОВ | COE | COSH | Total | Percentage |
|---------------------|--------|-----|-----|------|-------|------------|
| Attended            | 70     | 40  | 15  | 90   | 215   | 32.82%     |
| <b>Not-attended</b> | 232    | 16  | 32  | 160  | 440   | 67.12%     |
| Total               | 302    | 56  | 47  | 250  | 655   |            |