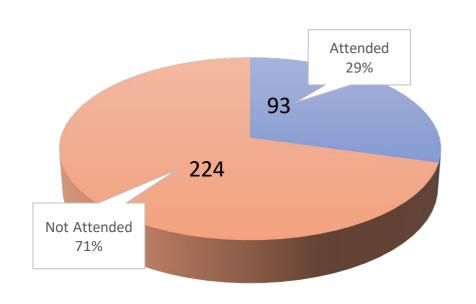

### Attendees by College (263/645)

|                     | COACSS | СОВ | COE | COSH | Total | Percentage |
|---------------------|--------|-----|-----|------|-------|------------|
| Attended            | 93     | 43  | 26  | 101  | 263   | 40.78%     |
| <b>Not-attended</b> | 224    | 17  | 36  | 105  | 382   | 59.22%     |
| Total               | 317    | 60  | 62  | 206  | 645   |            |