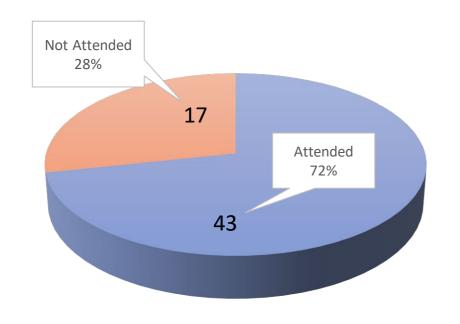

### Attendees by College (263/645)

|                     | COACSS | СОВ | COE | COSH | Total | Percentage |
|---------------------|--------|-----|-----|------|-------|------------|
| Attended            | 93     | 43  | 26  | 101  | 263   | 40.78%     |
| <b>Not-attended</b> | 224    | 17  | 36  | 105  | 382   | 59.22%     |
| Total               | 317    | 60  | 62  | 206  | 645   |            |

## College of Business (60)

| Accounting & Law | Economics & Finance | Management & Marketing |
|------------------|---------------------|------------------------|
| 10/18            | 13/20               | 20/22                  |
| 62.50%           | 65%                 | 90%                    |