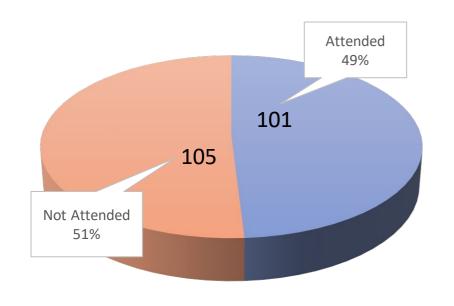

### College of Science and Health (206)

| Biology | Chemistry | Speech<br>Language | Computer<br>Science |
|---------|-----------|--------------------|---------------------|
| 12/29   | 3/7       | 4/14               | 7/7                 |
| 41.38%  | 42.86%    | 28.57%             | 100%                |