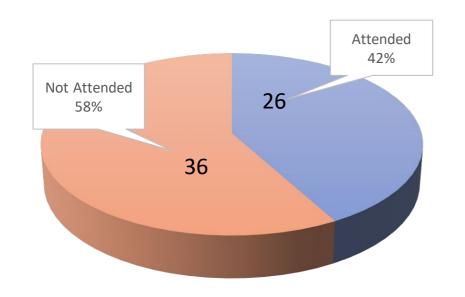

### Attendees by College (263/645)

|                     | COACSS | СОВ | COE | COSH | Total | Percentage |
|---------------------|--------|-----|-----|------|-------|------------|
| Attended            | 93     | 43  | 26  | 101  | 263   | 40.78%     |
| <b>Not-attended</b> | 224    | 17  | 36  | 105  | 382   | 59.22%     |
| Total               | 317    | 60  | 62  | 206  | 645   |            |

## College of Education (62)

| Educational<br>Leadership | Teacher<br>Education | Special Ed. &<br>Counselling |
|---------------------------|----------------------|------------------------------|
| 8/14                      | 6/32                 | 12/16                        |
| 61.54%                    | 18.52%               | 92.31%                       |