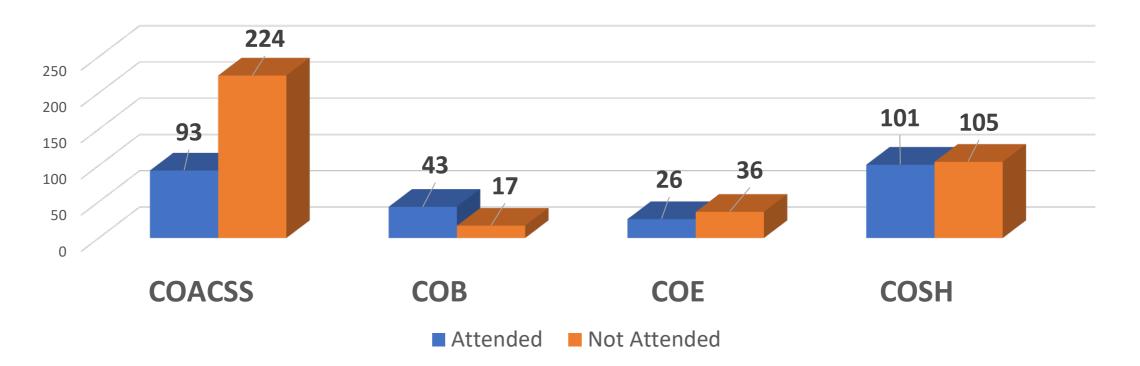

### Attendees by College (263/645)

|                     | COACSS | СОВ | COE | COSH | Total | Percentage |
|---------------------|--------|-----|-----|------|-------|------------|
| Attended            | 93     | 43  | 26  | 101  | 263   | 40.78%     |
| <b>Not-attended</b> | 224    | 17  | 36  | 105  | 382   | 59.22%     |
| Total               | 317    | 60  | 62  | 206  | 645   |            |