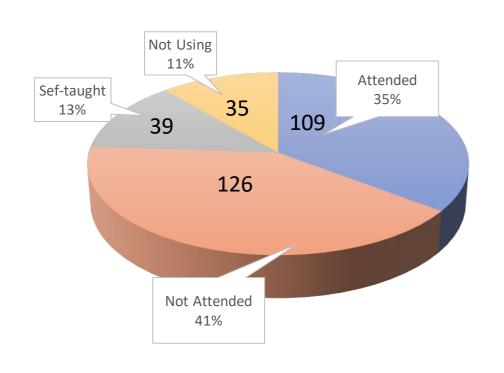

## Attendees by College (289/627)

|              | COACSS | СОВ | COE | COSH | Total | Percentage |
|--------------|--------|-----|-----|------|-------|------------|
| Attended     | 109    | 45  | 33  | 112  | 299   | 47.69%     |
| Not-attended | 126    | 10  | 19  | 64   | 219   | 34.93%     |
| Self-taught  | 39     | 4   | 10  | 16   | 69    | 11.00%     |
| Not Using    | 35     | 0   | 0   | 5    | 40    | 6.38%      |
| Total        | 309    | 59  | 62  | 197  | 627   |            |