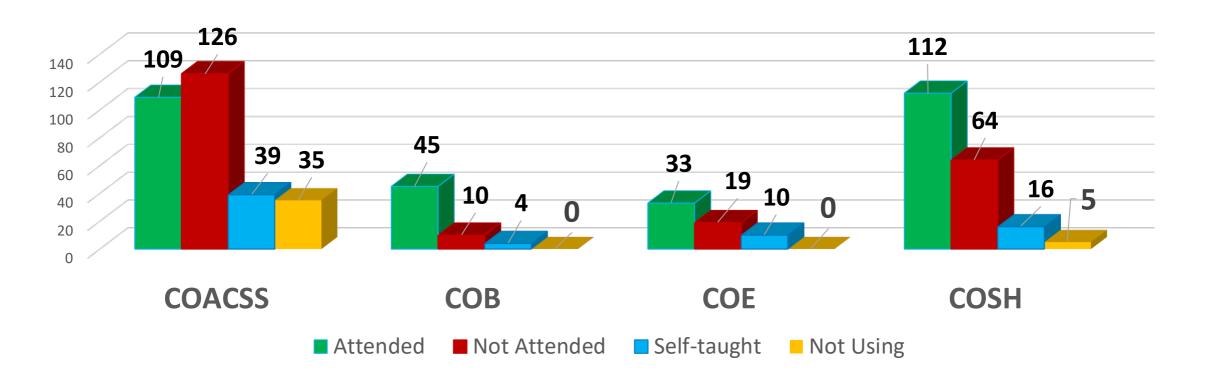

## Attendees by College (289/627)

|              | COACSS | СОВ | COE | COSH | Total | Percentage |
|--------------|--------|-----|-----|------|-------|------------|
| Attended     | 109    | 45  | 33  | 112  | 299   | 47.69%     |
| Not-attended | 126    | 10  | 19  | 64   | 219   | 34.93%     |
| Self-taught  | 39     | 4   | 10  | 16   | 69    | 11.00%     |
| Not Using    | 35     | 0   | 0   | 5    | 40    | 6.38%      |
| Total        | 309    | 59  | 62  | 197  | 627   |            |