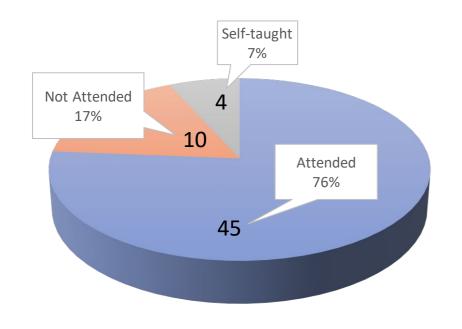

## Attendees by College (289/627)

|              | COACSS | СОВ | COE | COSH | Total | Percentage |
|--------------|--------|-----|-----|------|-------|------------|
| Attended     | 109    | 45  | 33  | 112  | 299   | 47.69%     |
| Not-attended | 126    | 10  | 19  | 64   | 219   | 34.93%     |
| Self-taught  | 39     | 4   | 10  | 16   | 69    | 11.00%     |
| Not Using    | 35     | 0   | 0   | 5    | 40    | 6.38%      |
| Total        | 309    | 59  | 62  | 197  | 627   |            |

### College of Business (59)

| Accounting & Law       | Economics & Finance | Management &<br>Marketing |
|------------------------|---------------------|---------------------------|
| 10/16 <mark>(2)</mark> | 14/20 (1)           | 21/23 <mark>(1)</mark>    |
| 75%                    | 70%                 | 95.65%                    |