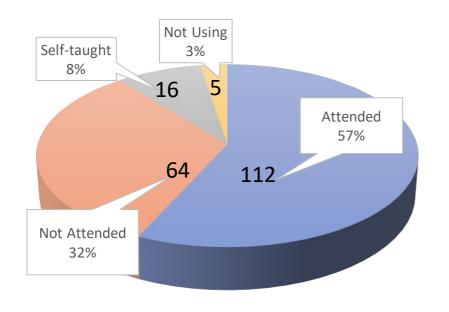

#### College of Science and Health (197)

| Biology   | Chemistry | Speech<br>Language    | Computer<br>Science |
|-----------|-----------|-----------------------|---------------------|
| 12/29 (5) | 3/7       | 7/13 <mark>(2)</mark> | 7/7                 |
| 58.62%    | 42.86%    | 69.23%                | 100%                |

| Kinesiology | Mathematics  | Nursing | Public Health |
|-------------|--------------|---------|---------------|
| 6/25 (4)(3) | 11/25 (1)(2) | 56/62   | 10/36 (4)     |
| 52%         | 56%          | 88.52%  | 33.33%        |