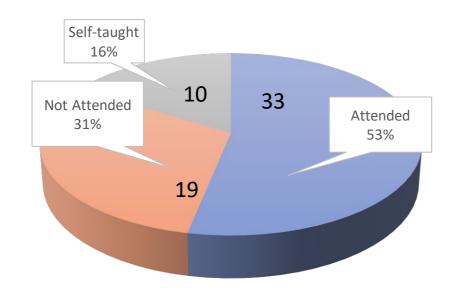

## Attendees by College (289/627)

|              | COACSS | СОВ | COE | COSH | Total | Percentage |
|--------------|--------|-----|-----|------|-------|------------|
| Attended     | 109    | 45  | 33  | 112  | 299   | 47.69%     |
| Not-attended | 126    | 10  | 19  | 64   | 219   | 34.93%     |
| Self-taught  | 39     | 4   | 10  | 16   | 69    | 11.00%     |
| Not Using    | 35     | 0   | 0   | 5    | 40    | 6.38%      |
| Total        | 309    | 59  | 62  | 197  | 627   |            |

## College of Education (62)

| Educational<br>Leadership | Teacher<br>Education | Special Ed. & Counselling |
|---------------------------|----------------------|---------------------------|
| 8/14 (1)                  | 13/32 (8)            | 12/16 <mark>(1)</mark>    |
| 64.29%                    | 54.84%               | 81.25%                    |