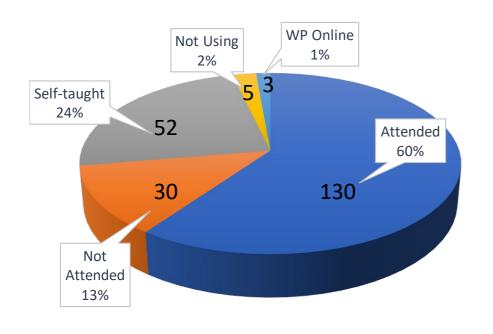

#### College of Science and Health (220)

| ■ Attended | ■ Not Attended ■ Self-taught |
|------------|------------------------------|
| Not Using  | ■ WP Online                  |

| Biology   | Chemistry            | Speech<br>Language    | Computer<br>Science |  |
|-----------|----------------------|-----------------------|---------------------|--|
| 14/30 (8) | 5/9 <mark>(2)</mark> | 8/13 <mark>(3)</mark> | 7/7                 |  |
| 63.33%    | 77.78%               | 76.92%                | 100%                |  |