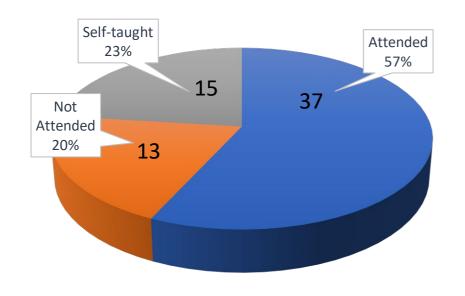

#### Attendees by College (497/658) [352+131+14]

|          |      | COACSS | СОВ | COE | COSH | Total | Percentage |       |
|----------|------|--------|-----|-----|------|-------|------------|-------|
| Attend   | led  | 138    | 47  | 37  | 130  | 352   | 53.50%     |       |
| Self-tau | ıght | 55     | 9   | 15  | 52   | 131   | 19.91%     | 75.5% |
| WP On    | line | 9      | 2   |     | 3    | 14    | 2.13%      | 100   |
| Not-atte | nded | 76     | 3   | 13  | 30   | 122   | 18.54%     | 34 5% |
| Not Us   | ing  | 34     | 0   | 0   | 5    | 39    | 5.93%      | 24.5% |
| Tota     | I    | 312    | 61  | 65  | 220  | 658   |            |       |

## College of Education (65)

■ Attended ■ Not Attended ■ Self-taught ■

| Educational<br>Leadership | Teacher<br>Education    | Special Ed. &<br>Counselling |
|---------------------------|-------------------------|------------------------------|
| 9/14 (2)                  | 15/33 <mark>(10)</mark> | 13/18 (3)                    |
| 78.57%                    | 72.73%                  | 88.89%                       |