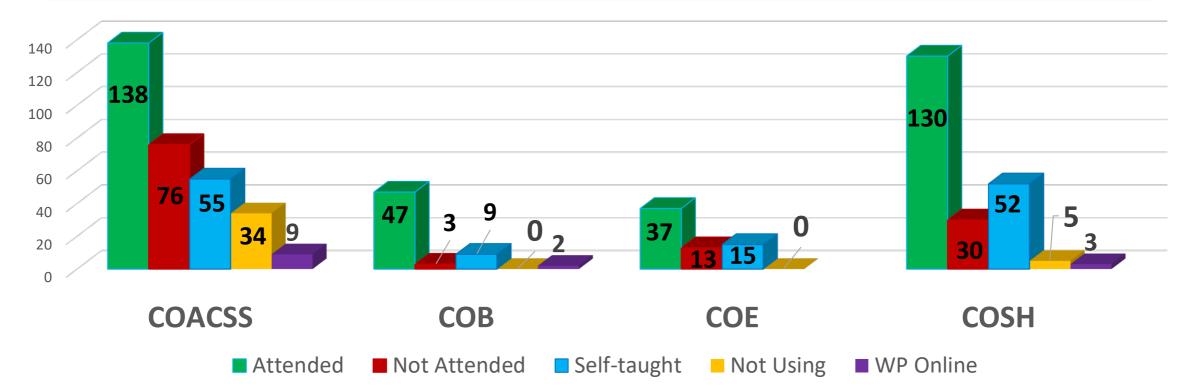

#### Attendees by College (497/658) [352+131+14]

|          |      | COACSS | СОВ | COE | COSH | Total | Percentage |       |
|----------|------|--------|-----|-----|------|-------|------------|-------|
| Attend   | led  | 138    | 47  | 37  | 130  | 352   | 53.50%     |       |
| Self-tau | ıght | 55     | 9   | 15  | 52   | 131   | 19.91%     | 75.5% |
| WP On    | line | 9      | 2   |     | 3    | 14    | 2.13%      | 100   |
| Not-atte | nded | 76     | 3   | 13  | 30   | 122   | 18.54%     | 34 5% |
| Not Us   | ing  | 34     | 0   | 0   | 5    | 39    | 5.93%      | 24.5% |
| Tota     | I    | 312    | 61  | 65  | 220  | 658   |            |       |