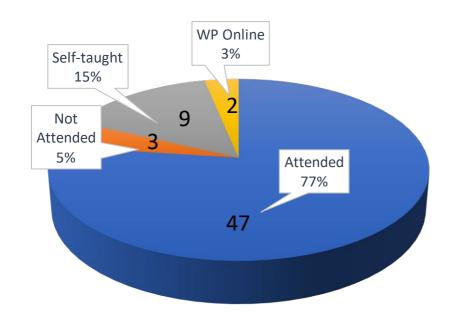

#### Attendees by College (497/658) [352+131+14]

|          |      | COACSS | СОВ | COE | COSH | Total | Percentage |       |
|----------|------|--------|-----|-----|------|-------|------------|-------|
| Attend   | led  | 138    | 47  | 37  | 130  | 352   | 53.50%     |       |
| Self-tau | ıght | 55     | 9   | 15  | 52   | 131   | 19.91%     | 75.5% |
| WP On    | line | 9      | 2   |     | 3    | 14    | 2.13%      | 100   |
| Not-atte | nded | 76     | 3   | 13  | 30   | 122   | 18.54%     | 34 5% |
| Not Us   | ing  | 34     | 0   | 0   | 5    | 39    | 5.93%      | 24.5% |
| Tota     | I    | 312    | 61  | 65  | 220  | 658   |            |       |

## College of Business (61)

| Accounting & Law | Economics & Finance | Management &<br>Marketing |
|------------------|---------------------|---------------------------|
| 11/16 (3)(1)     | 14/21 (5)(1)        | 23/24 (1)                 |
| 87.50%           | 95%                 | 100%                      |