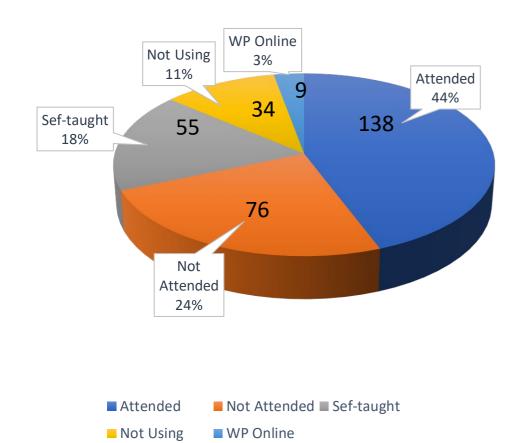

#### Attendees by College (497/658) [352+131+14]

|          |      | COACSS | СОВ | COE | COSH | Total | Percentage |       |
|----------|------|--------|-----|-----|------|-------|------------|-------|
| Attend   | led  | 138    | 47  | 37  | 130  | 352   | 53.50%     |       |
| Self-tau | ıght | 55     | 9   | 15  | 52   | 131   | 19.91%     | 75.5% |
| WP On    | line | 9      | 2   |     | 3    | 14    | 2.13%      | 100   |
| Not-atte | nded | 76     | 3   | 13  | 30   | 122   | 18.54%     | 34 5% |
| Not Us   | ing  | 34     | 0   | 0   | 5    | 39    | 5.93%      | 24.5% |
| Tota     | I    | 312    | 61  | 65  | 220  | 658   |            |       |

# College of Art, Communication, and Social Science (312)

| Arts          | Communication   | Soc. Justices             | English         |
|---------------|-----------------|---------------------------|-----------------|
| 10/75 (7)(32) | 24/36 (3)(1)(1) | 16/32 <mark>(7)(1)</mark> | 13/29 (5)(1)(1) |
| 62.16%        | 78.37%          | 65.63%                    | 48.28%          |
| History       | Languages       | Philosophy                | Pol. Sci.       |