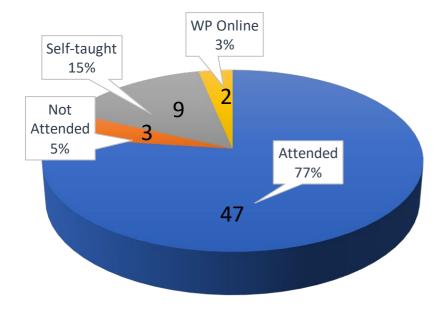

#### Attendees by College (504/660) [359+131+14]

|              |        |     |     |      |       |            | -     |
|--------------|--------|-----|-----|------|-------|------------|-------|
|              | COACSS | СОВ | COE | COSH | Total | Percentage |       |
| Attended     | 142    | 47  | 39  | 131  | 359   | 54.39%     |       |
| Self-taught  | 55     | 9   | 15  | 52   | 131   | 19.85%     | 76.4% |
| WP Online    | 9      | 2   |     | 3    | 14    | 2.12%      |       |
| Not-attended | 71     | 3   | 13  | 30   | 117   | 17.73%     | 22 6% |
| Not Using    | 34     | 0   | 0   | 5    | 39    | 5.91%      | 23.6% |
| Total        | 311    | 61  | 67  | 221  | 660   |            |       |

## College of Business (61)

| Accounting & Law           | Economics &<br>Finance    | Management &<br>Marketing |  |
|----------------------------|---------------------------|---------------------------|--|
| 11/16 <mark>(3)(1</mark> ) | 14/21 <mark>(5)(1)</mark> | 23/24 <mark>(1)</mark>    |  |
| 87.50%                     | 95%                       | 100%                      |  |