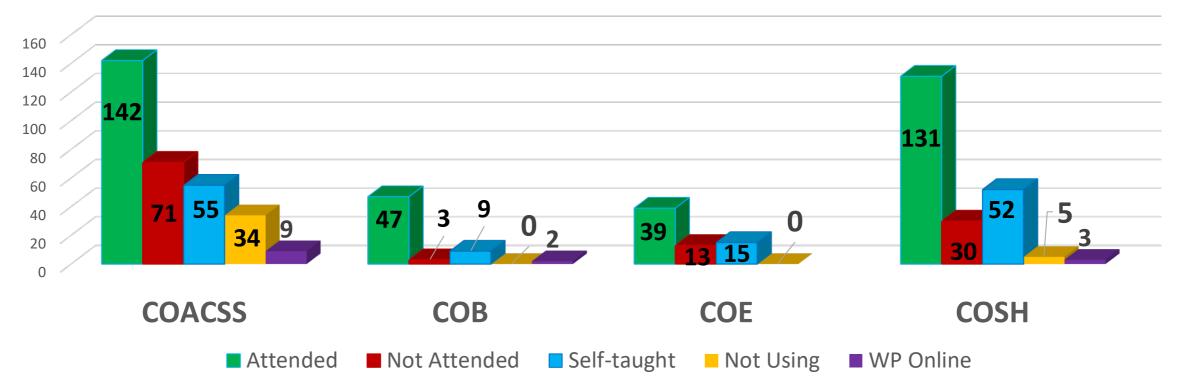

#### Attendees by College (504/660) [359+131+14]

|              |        |     |     |      |       |            | -     |
|--------------|--------|-----|-----|------|-------|------------|-------|
|              | COACSS | СОВ | COE | COSH | Total | Percentage |       |
| Attended     | 142    | 47  | 39  | 131  | 359   | 54.39%     |       |
| Self-taught  | 55     | 9   | 15  | 52   | 131   | 19.85%     | 76.4% |
| WP Online    | 9      | 2   |     | 3    | 14    | 2.12%      |       |
| Not-attended | 71     | 3   | 13  | 30   | 117   | 17.73%     | 22 6% |
| Not Using    | 34     | 0   | 0   | 5    | 39    | 5.91%      | 23.6% |
| Total        | 311    | 61  | 67  | 221  | 660   |            |       |