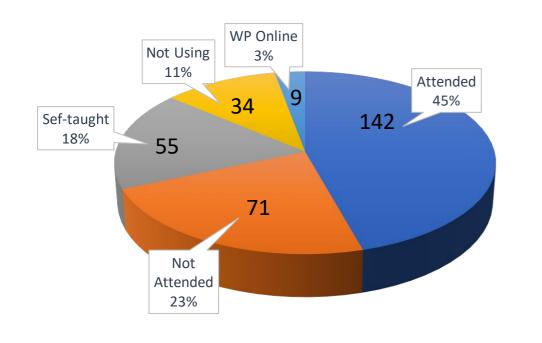

#### Attendees by College (504/660) [359+131+14]

|              |        |     |     |      |       |            | -     |
|--------------|--------|-----|-----|------|-------|------------|-------|
|              | COACSS | СОВ | COE | COSH | Total | Percentage |       |
| Attended     | 142    | 47  | 39  | 131  | 359   | 54.39%     |       |
| Self-taught  | 55     | 9   | 15  | 52   | 131   | 19.85%     | 76.4% |
| WP Online    | 9      | 2   |     | 3    | 14    | 2.12%      |       |
| Not-attended | 71     | 3   | 13  | 30   | 117   | 17.73%     | 22 6% |
| Not Using    | 34     | 0   | 0   | 5    | 39    | 5.91%      | 23.6% |
| Total        | 311    | 61  | 67  | 221  | 660   |            |       |

# College of Art, Communication, and Social Science (311)

■ Not Attended ■ Sef-taught

| Arts                  | Communication                  | Soc. Justices             | English                |
|-----------------------|--------------------------------|---------------------------|------------------------|
| 10/75 (7)(32)         | 24/36 ( <mark>3)(1)</mark> (1) | 16/31 <mark>(7)(1)</mark> | 14/29 (5)(1)(1)        |
| 65.33%                | 80.56%                         | 77.42%                    | 68.97%                 |
| History               | Languages                      | Philosophy                | Pol. Sci.              |
| 9/11 <mark>(2)</mark> | 17/27 (8)                      | 5/5                       | 5/9                    |
| 100%                  | 88.89%                         | 100%                      | 55/56%                 |
| Psychology            | Women Study &<br>AWS           | Geography                 | Anthropology<br>AWS    |
| 29/67 (17)(6)         | 2/4 (2)                        | 1/2 <mark>(1)</mark>      | 10/15 <mark>(3)</mark> |
| 77.61%                | 100%                           | 100%                      | 73.33%                 |