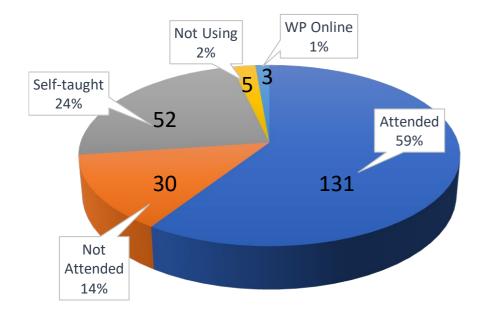

#### Attendees by College (504/660) [359+131+14]

|              |        |     |     |      |       |            | -     |
|--------------|--------|-----|-----|------|-------|------------|-------|
|              | COACSS | СОВ | COE | COSH | Total | Percentage |       |
| Attended     | 142    | 47  | 39  | 131  | 359   | 54.39%     |       |
| Self-taught  | 55     | 9   | 15  | 52   | 131   | 19.85%     | 76.4% |
| WP Online    | 9      | 2   |     | 3    | 14    | 2.12%      |       |
| Not-attended | 71     | 3   | 13  | 30   | 117   | 17.73%     | 22 6% |
| Not Using    | 34     | 0   | 0   | 5    | 39    | 5.91%      | 23.6% |
| Total        | 311    | 61  | 67  | 221  | 660   |            |       |