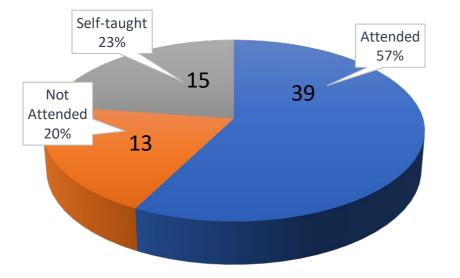

#### Attendees by College (504/660) [359+131+14]

|              |        |     |     |      |       |            | -     |
|--------------|--------|-----|-----|------|-------|------------|-------|
|              | COACSS | СОВ | COE | COSH | Total | Percentage |       |
| Attended     | 142    | 47  | 39  | 131  | 359   | 54.39%     |       |
| Self-taught  | 55     | 9   | 15  | 52   | 131   | 19.85%     | 76.4% |
| WP Online    | 9      | 2   |     | 3    | 14    | 2.12%      |       |
| Not-attended | 71     | 3   | 13  | 30   | 117   | 17.73%     | 22 6% |
| Not Using    | 34     | 0   | 0   | 5    | 39    | 5.91%      | 23.6% |
| Total        | 311    | 61  | 67  | 221  | 660   |            |       |

## College of Education (67)

| Educational<br>Leadership | Teacher<br>Education    | Special Ed. &<br>Counselling |
|---------------------------|-------------------------|------------------------------|
| 10/15 <mark>(2)</mark>    | 15/33 <mark>(10)</mark> | 14/19 <mark>(3)</mark>       |
| 78.57%                    | 72.73%                  | 88.89%                       |