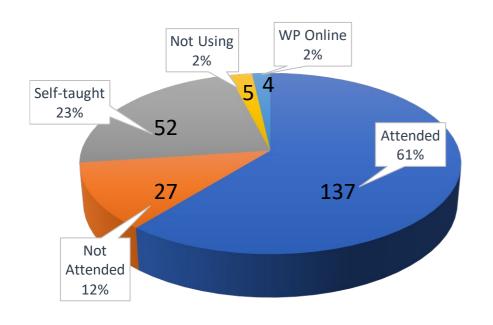

#### Attendees by College (516/667) [369+131+17]

|              | COACSS   | СОВ | COE | COSH | Total | Percentage    |        |
|--------------|----------|-----|-----|------|-------|---------------|--------|
| Attended     | 143      | 48  | 41  | 137  | 369   | 55.32%        |        |
| Self-taught  | 55       | 9   | 15  | 52   | 131   | 19.64%        | 77.36% |
| WP Online    | 9        | 4   | 1   | 4    | 16    | 2.39%         | 11 3   |
| Not-attended | 71       | 2   | 12  | 27   | 112   | 16.79%        | 22 64% |
| Not Using    | 34       | 0   | 0   | 5    | 39    | <b>5.85</b> % | 22.64% |
| Total        | <u> </u> |     |     |      | 667   |               |        |