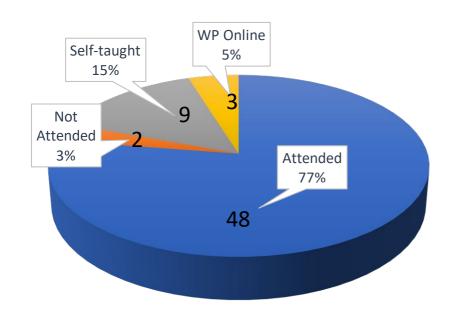

#### Attendees by College (516/667) [369+131+17]

|              | COACSS   | СОВ | COE | COSH | Total | Percentage    |        |
|--------------|----------|-----|-----|------|-------|---------------|--------|
| Attended     | 143      | 48  | 41  | 137  | 369   | 55.32%        |        |
| Self-taught  | 55       | 9   | 15  | 52   | 131   | 19.64%        | 77.36% |
| WP Online    | 9        | 4   | 1   | 4    | 16    | 2.39%         | 11 3   |
| Not-attended | 71       | 2   | 12  | 27   | 112   | 16.79%        | 22 64% |
| Not Using    | 34       | 0   | 0   | 5    | 39    | <b>5.85</b> % | 22.64% |
| Total        | <u> </u> |     |     |      | 667   |               |        |

## College of Business (62)

| Accounting & Law          | Economics & Finance | Management &<br>Marketing |
|---------------------------|---------------------|---------------------------|
| 11/16 <mark>(3)(2)</mark> | 14/21 (5)(1)        | 24/25 <mark>(1)</mark>    |
| 87.50%                    | 95%                 | 100%                      |