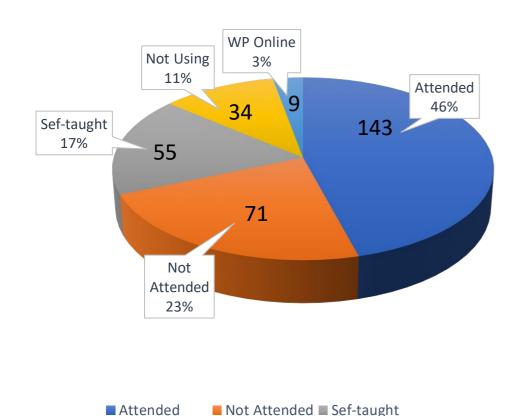

#### Attendees by College (516/667) [369+131+17]

|              | COACSS   | СОВ | COE | COSH | Total | Percentage    |        |
|--------------|----------|-----|-----|------|-------|---------------|--------|
| Attended     | 143      | 48  | 41  | 137  | 369   | 55.32%        |        |
| Self-taught  | 55       | 9   | 15  | 52   | 131   | 19.64%        | 77.36% |
| WP Online    | 9        | 4   | 1   | 4    | 16    | 2.39%         | 11 3   |
| Not-attended | 71       | 2   | 12  | 27   | 112   | 16.79%        | 22 64% |
| Not Using    | 34       | 0   | 0   | 5    | 39    | <b>5.85</b> % | 22.64% |
| Total        | <u> </u> |     |     |      | 667   |               |        |

# College of Art, Communication, and Social Science (312)

■ WP Online

Not Using

| Arts          | Communication   | Soc. Justices             | English                |
|---------------|-----------------|---------------------------|------------------------|
| 10/75 (7)(32) | 24/36 (3)(1)(1) | 16/31 <mark>(7)(1)</mark> | 14/29 (5)(1)(1)        |
| 65.33%        | 80.56%          | 77.42%                    | 68.97%                 |
| History       | Languages       | Philosophy                | Pol. Sci.              |
| 9/11 (2)      | 17/27 (8)       | 5/5                       | 6/10                   |
| 100%          | 88.89%          | 100%                      | 55/56%                 |
| Psychology    | Women Study &   | Geography                 | Anthropology           |
| rsychology    | AWS             | Geography                 | Ammopology             |
| 29/67 (17)(6) | 2/4 (2)         | 1/2 (1)                   | 10/15 <mark>(3)</mark> |
| 77.61%        | 100%            | 100%                      | 73.33%                 |