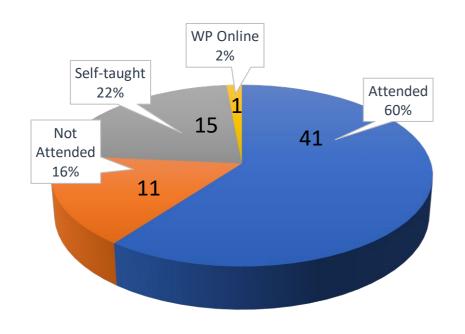

#### Attendees by College (516/667) [369+131+17]

|              | COACSS   | СОВ | COE | COSH | Total | Percentage    |        |
|--------------|----------|-----|-----|------|-------|---------------|--------|
| Attended     | 143      | 48  | 41  | 137  | 369   | 55.32%        |        |
| Self-taught  | 55       | 9   | 15  | 52   | 131   | 19.64%        | 77.36% |
| WP Online    | 9        | 4   | 1   | 4    | 16    | 2.39%         | 11 3   |
| Not-attended | 71       | 2   | 12  | 27   | 112   | 16.79%        | 22 64% |
| Not Using    | 34       | 0   | 0   | 5    | 39    | <b>5.85</b> % | 22.64% |
| Total        | <u> </u> |     |     |      | 667   |               |        |

## College of Education (68)

| Educational<br>Leadership | Teacher<br>Education    | Special Ed. & Counselling |
|---------------------------|-------------------------|---------------------------|
| 12/16 (2) (1)             | 15/33 <mark>(10)</mark> | 14/19 <mark>(3)</mark>    |
| 78.57%                    | 72.73%                  | 88.89%                    |