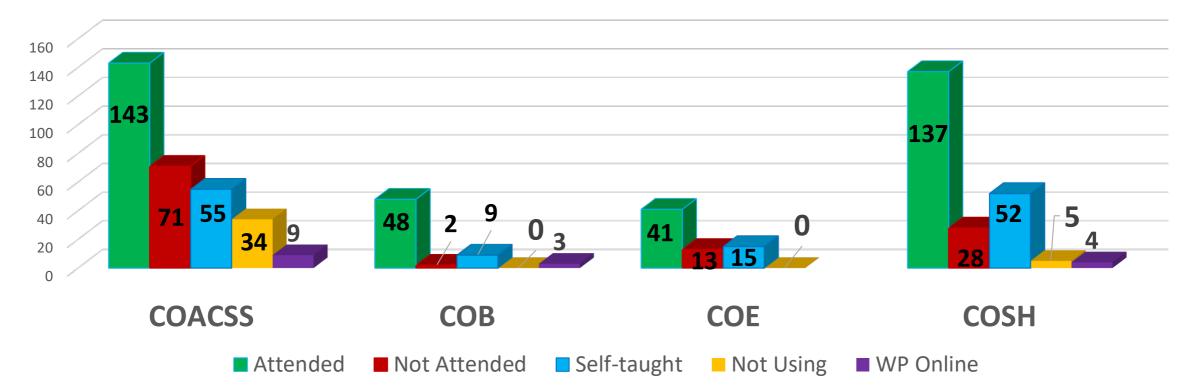

#### Attendees by College (516/667) [369+131+17]

|              | COACSS   | СОВ | COE | COSH | Total | Percentage    |        |
|--------------|----------|-----|-----|------|-------|---------------|--------|
| Attended     | 143      | 48  | 41  | 137  | 369   | 55.32%        |        |
| Self-taught  | 55       | 9   | 15  | 52   | 131   | 19.64%        | 77.36% |
| WP Online    | 9        | 4   | 1   | 4    | 16    | 2.39%         | 11 3   |
| Not-attended | 71       | 2   | 12  | 27   | 112   | 16.79%        | 22 64% |
| Not Using    | 34       | 0   | 0   | 5    | 39    | <b>5.85</b> % | 22.64% |
| Total        | <u> </u> |     |     |      | 667   |               |        |