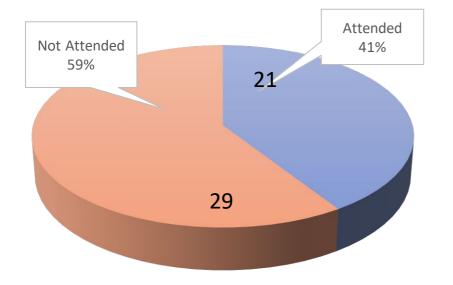

## Attendees by College (245/663)

|              | COACSS | СОВ | COE | COSH | Total | Percentage |
|--------------|--------|-----|-----|------|-------|------------|
| Attended     | 88     | 40  | 21  | 96   | 245   | 36.95%     |
| Not-attended | 218    | 16  | 29  | 155  | 418   | 63.05%     |
| Total        | 306    | 56  | 50  | 251  | 663   |            |

### College of Education (50)

| Educational<br>Leadership | Teacher<br>Education | Special Ed. &<br>Counselling |
|---------------------------|----------------------|------------------------------|
| 8/12                      | 5/26                 | 8/10                         |
| 58.33%                    | 15.38%               | 80%                          |