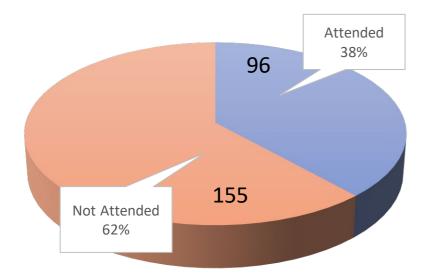

## Attendees by College (245/663)

|              | COACSS | СОВ | COE | COSH | Total | Percentage |
|--------------|--------|-----|-----|------|-------|------------|
| Attended     | 88     | 40  | 21  | 96   | 245   | 36.95%     |
| Not-attended | 218    | 16  | 29  | 155  | 418   | 63.05%     |
| Total        | 306    | 56  | 50  | 251  | 663   |            |