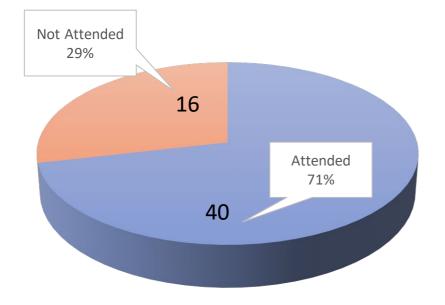

## Attendees by College (245/663)

|              | COACSS | СОВ | COE | COSH | Total | Percentage |
|--------------|--------|-----|-----|------|-------|------------|
| Attended     | 88     | 40  | 21  | 96   | 245   | 36.95%     |
| Not-attended | 218    | 16  | 29  | 155  | 418   | 63.05%     |
| Total        | 306    | 56  | 50  | 251  | 663   |            |

### College of Business (56)

| Accounting & Law | Economics &<br>Finance | Management &<br>Marketing |
|------------------|------------------------|---------------------------|
| 9/16             | 13/20                  | 18/20                     |
| 56.25%           | 65%                    | 90%                       |