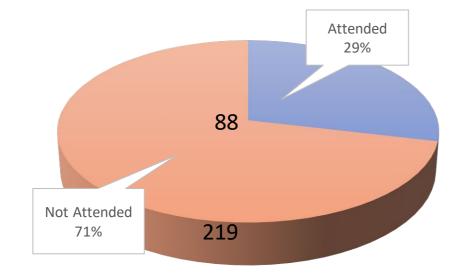

## Attendees by College (245/663)

|              | COACSS | СОВ | COE | COSH | Total | Percentage |
|--------------|--------|-----|-----|------|-------|------------|
| Attended     | 88     | 40  | 21  | 96   | 245   | 36.95%     |
| Not-attended | 218    | 16  | 29  | 155  | 418   | 63.05%     |
| Total        | 306    | 56  | 50  | 251  | 663   |            |

# College of Art, Communication, and Social Science (306)

| Arts       | Communication        | Soc. Justices | English      |
|------------|----------------------|---------------|--------------|
| 5/54       | 16/39                | 10/35         | 9/30         |
| 9.26%      | 41.03%               | 28.57%        | 26.67%       |
| History    | Languages            | Philosophy    | Pol. Sci.    |
| 4/9        | 13/18                | 3/5           | 2/6          |
| 44.44%     | 72.22%               | 60%           | 33.33%       |
| Psychology | Women Study &<br>AWS | Geography     | Anthropology |
| 17/73      | 3/18                 | 1/8           | 5/11         |
| 21.92%     | 5.56%                | 12.5%         | 45.45%       |