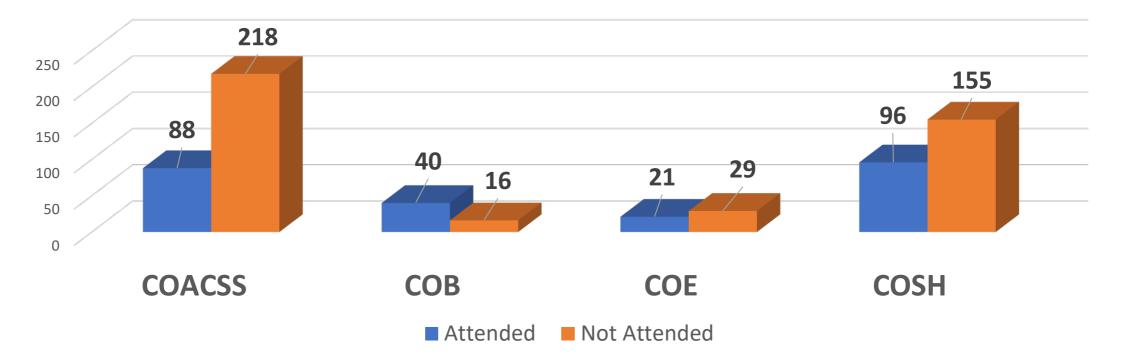

## Attendees by College (245/663)

|              | COACSS | СОВ | COE | COSH | Total | Percentage |
|--------------|--------|-----|-----|------|-------|------------|
| Attended     | 88     | 40  | 21  | 96   | 245   | 36.95%     |
| Not-attended | 218    | 16  | 29  | 155  | 418   | 63.05%     |
| Total        | 306    | 56  | 50  | 251  | 663   |            |