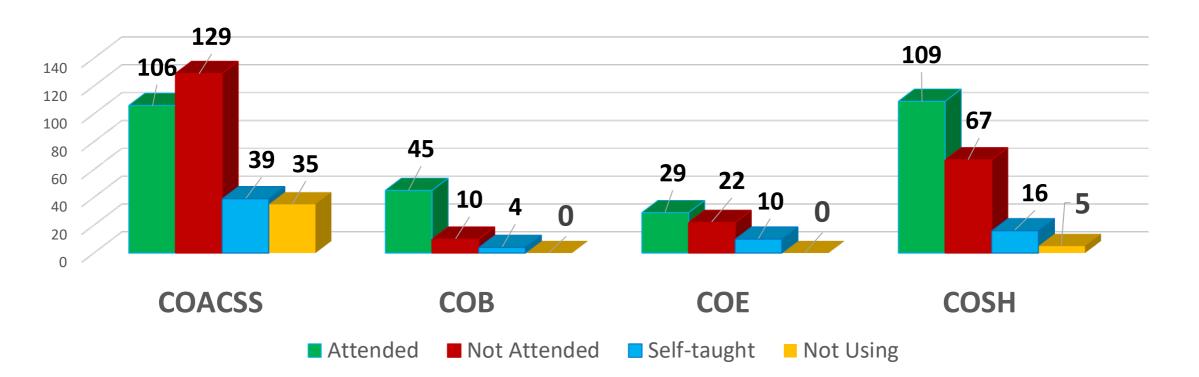

## Attendees by College (289/626)

|      |          | COACSS | СОВ | COE | COSH | Total | Percentage |
|------|----------|--------|-----|-----|------|-------|------------|
| At   | tended   | 106    | 45  | 29  | 109  | 289   | 46.17%     |
| Not- | attended | 129    | 10  | 21  | 67   | 228   | 36.42%     |
| Sel  | f-taught | 39     | 4   | 10  | 16   | 69    | 11.02%     |
| No   | t Using  | 35     | 0   | 0   | 5    | 40    | 6.39%      |
|      | Total    | 309    | 59  | 61  | 197  | 626   |            |