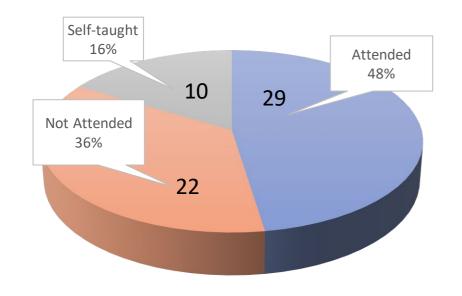

## Attendees by College (289/626)

|      |          | COACSS | СОВ | COE | COSH | Total | Percentage |
|------|----------|--------|-----|-----|------|-------|------------|
| At   | tended   | 106    | 45  | 29  | 109  | 289   | 46.17%     |
| Not- | attended | 129    | 10  | 21  | 67   | 228   | 36.42%     |
| Sel  | f-taught | 39     | 4   | 10  | 16   | 69    | 11.02%     |
| No   | t Using  | 35     | 0   | 0   | 5    | 40    | 6.39%      |
|      | Total    | 309    | 59  | 61  | 197  | 626   |            |

## College of Education (61)

| Educational<br>Leadership | Teacher<br>Education | Special Ed. &<br>Counselling |
|---------------------------|----------------------|------------------------------|
| 8/14 <mark>(1)</mark>     | 9/31 (8)             | 12/16 ( <mark>1</mark> )     |
| 64.29%                    | 54.84%               | 81.25%                       |