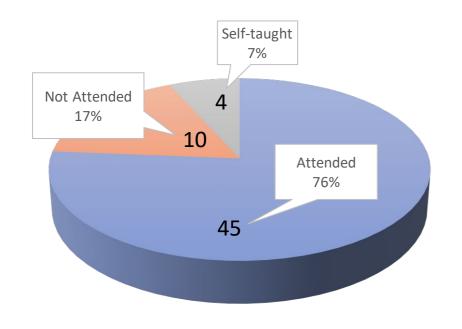

## Attendees by College (289/626)

|      |          | COACSS | СОВ | COE | COSH | Total | Percentage |
|------|----------|--------|-----|-----|------|-------|------------|
| At   | tended   | 106    | 45  | 29  | 109  | 289   | 46.17%     |
| Not- | attended | 129    | 10  | 21  | 67   | 228   | 36.42%     |
| Sel  | f-taught | 39     | 4   | 10  | 16   | 69    | 11.02%     |
| No   | t Using  | 35     | 0   | 0   | 5    | 40    | 6.39%      |
|      | Total    | 309    | 59  | 61  | 197  | 626   |            |

## College of Business (59)

| Accounting & Law       | Economics & Finance | Management &<br>Marketing |
|------------------------|---------------------|---------------------------|
| 10/16 <mark>(2)</mark> | 14/20 (1)           | 21/23 <mark>(1)</mark>    |
| 75%                    | 70%                 | 95.65%                    |