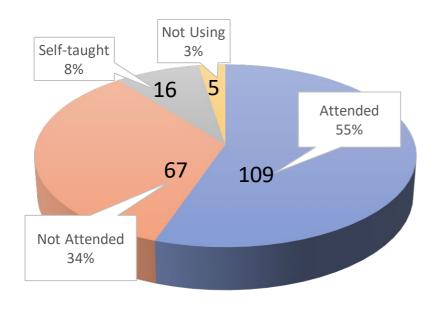

## Attendees by College (289/626)

|      |          | COACSS | СОВ | COE | COSH | Total | Percentage |
|------|----------|--------|-----|-----|------|-------|------------|
| At   | tended   | 106    | 45  | 29  | 109  | 289   | 46.17%     |
| Not- | attended | 129    | 10  | 21  | 67   | 228   | 36.42%     |
| Sel  | f-taught | 39     | 4   | 10  | 16   | 69    | 11.02%     |
| No   | t Using  | 35     | 0   | 0   | 5    | 40    | 6.39%      |
|      | Total    | 309    | 59  | 61  | 197  | 626   |            |