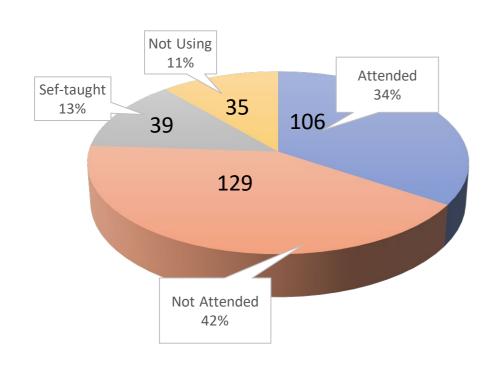

## Attendees by College (289/626)

|      |          | COACSS | СОВ | COE | COSH | Total | Percentage |
|------|----------|--------|-----|-----|------|-------|------------|
| At   | tended   | 106    | 45  | 29  | 109  | 289   | 46.17%     |
| Not- | attended | 129    | 10  | 21  | 67   | 228   | 36.42%     |
| Sel  | f-taught | 39     | 4   | 10  | 16   | 69    | 11.02%     |
| No   | t Using  | 35     | 0   | 0   | 5    | 40    | 6.39%      |
|      | Total    | 309    | 59  | 61  | 197  | 626   |            |