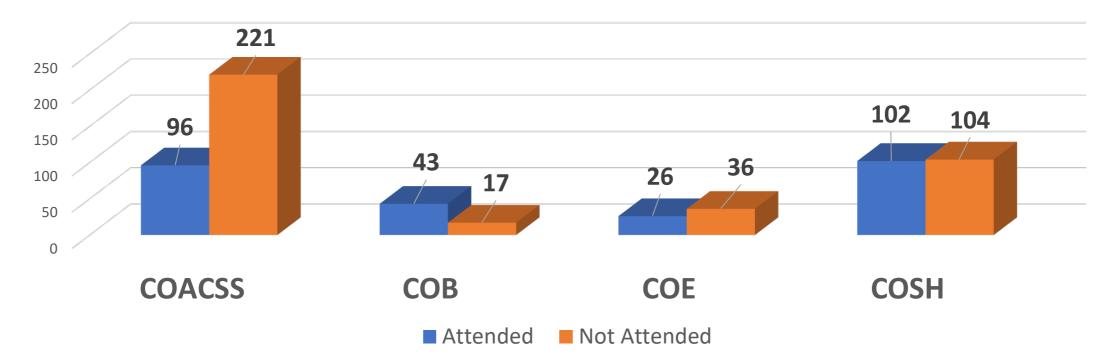

## Attendees by College (270/645)

|              | COACSS | СОВ | COE | COSH | Total | Percentage     |
|--------------|--------|-----|-----|------|-------|----------------|
| Attended     | 96     | 44  | 28  | 102  | 270   | 41.80%         |
| Not-attended | 221    | 17  | 34  | 104  | 376   | <b>58.20</b> % |
| Total        | 317    | 61  | 62  | 206  | 646   |                |