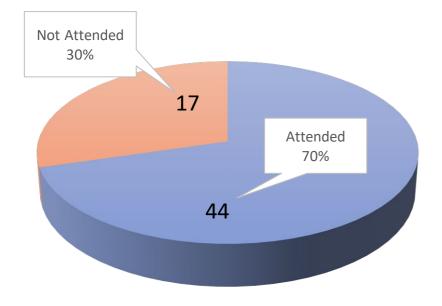

## Attendees by College (270/645)

|              | COACSS | СОВ | COE | COSH | Total | Percentage     |
|--------------|--------|-----|-----|------|-------|----------------|
| Attended     | 96     | 44  | 28  | 102  | 270   | 41.80%         |
| Not-attended | 221    | 17  | 34  | 104  | 376   | <b>58.20</b> % |
| Total        | 317    | 61  | 62  | 206  | 646   |                |