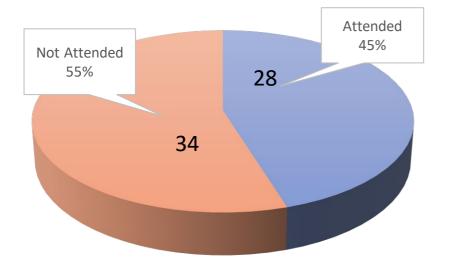

## Attendees by College (270/645)

|              | COACSS | СОВ | COE | COSH | Total | Percentage     |
|--------------|--------|-----|-----|------|-------|----------------|
| Attended     | 96     | 44  | 28  | 102  | 270   | 41.80%         |
| Not-attended | 221    | 17  | 34  | 104  | 376   | <b>58.20</b> % |
| Total        | 317    | 61  | 62  | 206  | 646   |                |