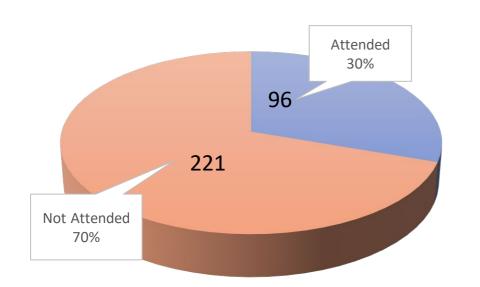

## Attendees by College (270/645)

|              | COACSS | СОВ | COE | COSH | Total | Percentage     |
|--------------|--------|-----|-----|------|-------|----------------|
| Attended     | 96     | 44  | 28  | 102  | 270   | 41.80%         |
| Not-attended | 221    | 17  | 34  | 104  | 376   | <b>58.20</b> % |
| Total        | 317    | 61  | 62  | 206  | 646   |                |