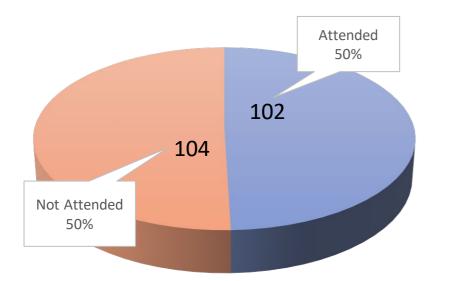

## Attendees by College (270/645)

|              | COACSS | СОВ | COE | COSH | Total | Percentage     |
|--------------|--------|-----|-----|------|-------|----------------|
| Attended     | 96     | 44  | 28  | 102  | 270   | 41.80%         |
| Not-attended | 221    | 17  | 34  | 104  | 376   | <b>58.20</b> % |
| Total        | 317    | 61  | 62  | 206  | 646   |                |