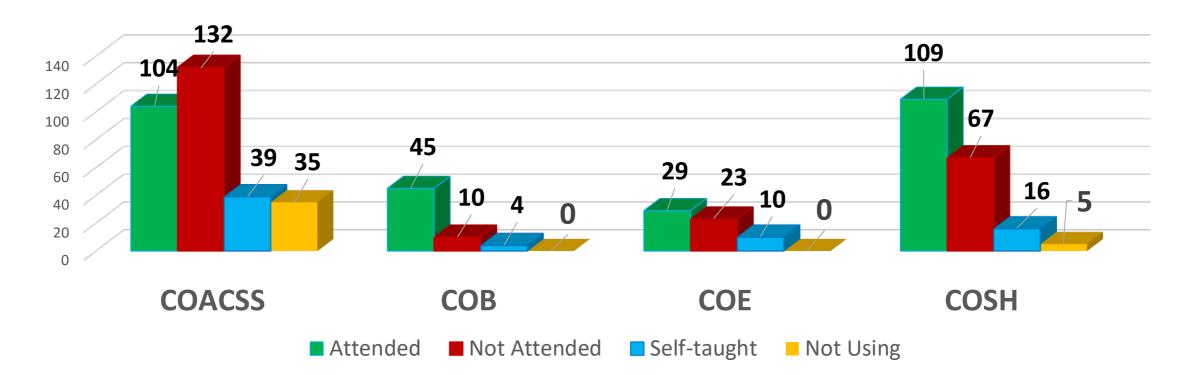

### Attendees by College (287/628)

|   |             | COACSS | СОВ | COE | COSH | Total | Percentage |
|---|-------------|--------|-----|-----|------|-------|------------|
|   | Attended    | 104    | 45  | 29  | 109  | 287   | 45.70%     |
| N | ot-attended | 132    | 10  | 23  | 67   | 232   | 36.94%     |
|   | Self-taught | 39     | 4   | 10  | 16   | 69    | 10.98%     |
|   | Not Using   | 35     | 0   | 0   | 5    | 40    | 6.37%      |
|   | Total       | 310    | 59  | 62  | 197  | 628   |            |