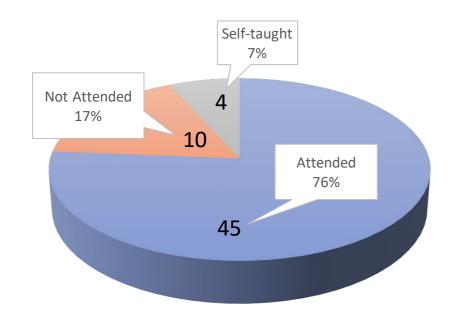

### Attendees by College (287/628)

|   |             | COACSS | СОВ | COE | COSH | Total | Percentage |
|---|-------------|--------|-----|-----|------|-------|------------|
|   | Attended    | 104    | 45  | 29  | 109  | 287   | 45.70%     |
| N | ot-attended | 132    | 10  | 23  | 67   | 232   | 36.94%     |
|   | Self-taught | 39     | 4   | 10  | 16   | 69    | 10.98%     |
|   | Not Using   | 35     | 0   | 0   | 5    | 40    | 6.37%      |
|   | Total       | 310    | 59  | 62  | 197  | 628   |            |

### College of Business (59)

| Accounting & Law       | Economics & Finance | Management &<br>Marketing |
|------------------------|---------------------|---------------------------|
| 10/16 <mark>(2)</mark> | 14/20 (1)           | 21/23 <mark>(1)</mark>    |
| 75%                    | 70%                 | 95.65%                    |