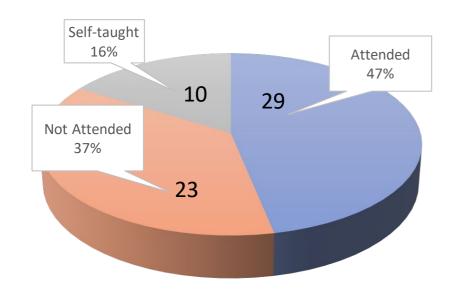

### Attendees by College (287/628)

|   |             | COACSS | СОВ | COE | COSH | Total | Percentage |
|---|-------------|--------|-----|-----|------|-------|------------|
|   | Attended    | 104    | 45  | 29  | 109  | 287   | 45.70%     |
| N | ot-attended | 132    | 10  | 23  | 67   | 232   | 36.94%     |
|   | Self-taught | 39     | 4   | 10  | 16   | 69    | 10.98%     |
|   | Not Using   | 35     | 0   | 0   | 5    | 40    | 6.37%      |
|   | Total       | 310    | 59  | 62  | 197  | 628   |            |

## College of Education (62)

| Educational<br>Leadership | Teacher<br>Education | Special Ed. & Counselling |
|---------------------------|----------------------|---------------------------|
| 8/14 (1)                  | 9/32 (8)             | 12/16 <mark>(1)</mark>    |
| 64.29%                    | 53.12%               | 81.25%                    |