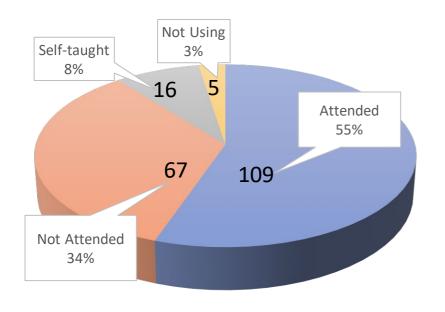

### Attendees by College (287/628)

|   |             | COACSS | СОВ | COE | COSH | Total | Percentage |
|---|-------------|--------|-----|-----|------|-------|------------|
|   | Attended    | 104    | 45  | 29  | 109  | 287   | 45.70%     |
| N | ot-attended | 132    | 10  | 23  | 67   | 232   | 36.94%     |
|   | Self-taught | 39     | 4   | 10  | 16   | 69    | 10.98%     |
|   | Not Using   | 35     | 0   | 0   | 5    | 40    | 6.37%      |
|   | Total       | 310    | 59  | 62  | 197  | 628   |            |