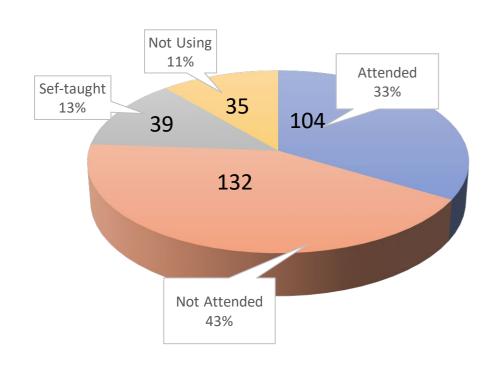

### Attendees by College (287/628)

|   |             | COACSS | СОВ | COE | COSH | Total | Percentage |
|---|-------------|--------|-----|-----|------|-------|------------|
|   | Attended    | 104    | 45  | 29  | 109  | 287   | 45.70%     |
| N | ot-attended | 132    | 10  | 23  | 67   | 232   | 36.94%     |
|   | Self-taught | 39     | 4   | 10  | 16   | 69    | 10.98%     |
|   | Not Using   | 35     | 0   | 0   | 5    | 40    | 6.37%      |
|   | Total       | 310    | 59  | 62  | 197  | 628   |            |