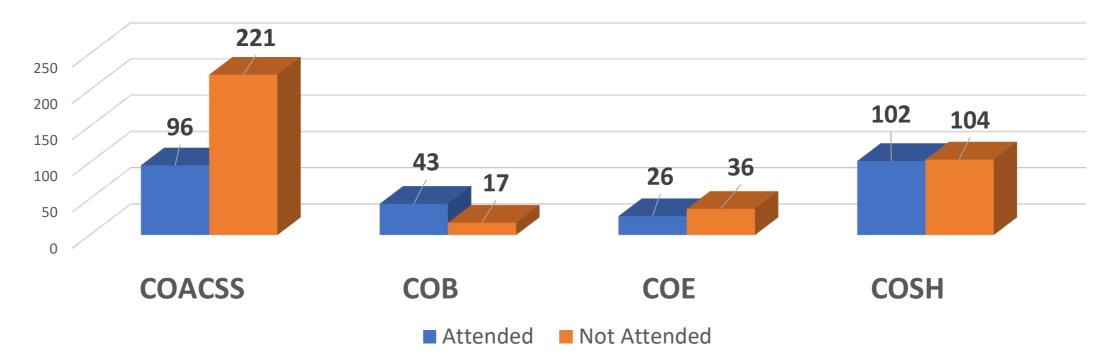

## Attendees by College (270/646)

|              | COACSS | СОВ | COE | COSH | Total | Percentage     |
|--------------|--------|-----|-----|------|-------|----------------|
| Attended     | 96     | 44  | 28  | 102  | 270   | 41.80%         |
| Not-attended | 221    | 17  | 34  | 104  | 376   | <b>58.20</b> % |
| Total        | 317    | 61  | 62  | 206  | 646   |                |