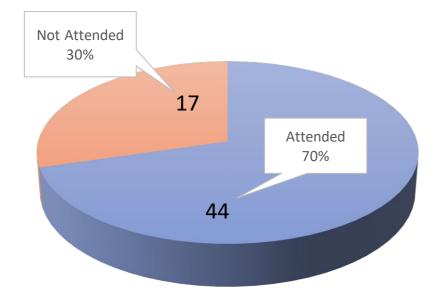

## Attendees by College (270/646)

|              | COACSS | СОВ | COE | COSH | Total | Percentage     |
|--------------|--------|-----|-----|------|-------|----------------|
| Attended     | 96     | 44  | 28  | 102  | 270   | 41.80%         |
| Not-attended | 221    | 17  | 34  | 104  | 376   | <b>58.20</b> % |
| Total        | 317    | 61  | 62  | 206  | 646   |                |