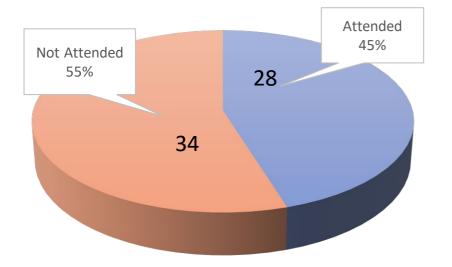

## Attendees by College (270/646)

|              | COACSS | СОВ | COE | COSH | Total | Percentage     |
|--------------|--------|-----|-----|------|-------|----------------|
| Attended     | 96     | 44  | 28  | 102  | 270   | 41.80%         |
| Not-attended | 221    | 17  | 34  | 104  | 376   | <b>58.20</b> % |
| Total        | 317    | 61  | 62  | 206  | 646   |                |