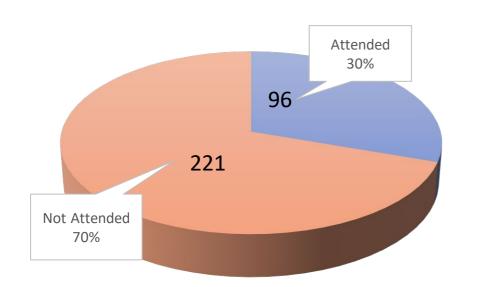

## Attendees by College (270/646)

|              | COACSS | СОВ | COE | COSH | Total | Percentage     |
|--------------|--------|-----|-----|------|-------|----------------|
| Attended     | 96     | 44  | 28  | 102  | 270   | 41.80%         |
| Not-attended | 221    | 17  | 34  | 104  | 376   | <b>58.20</b> % |
| Total        | 317    | 61  | 62  | 206  | 646   |                |