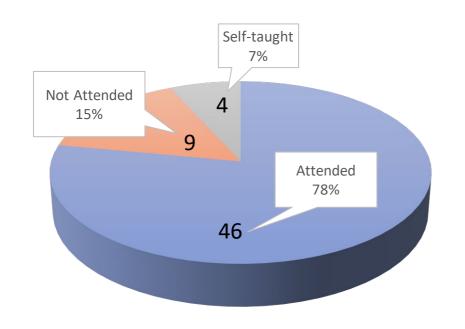

## Attendees by College (313/630)

|            | COACSS | СОВ | COE | COSH | Total | Percentage |
|------------|--------|-----|-----|------|-------|------------|
| Attended   | l 118  | 46  | 34  | 115  | 313   | 49.68%     |
| Not-attend | ed 120 | 9   | 19  | 62   | 210   | 33-33%     |
| Self-taugh | nt 37  | 4   | 10  | 16   | 67    | 10.63%     |
| Not Using  | 35     | 0   | 0   | 5    | 40    | 6.35%      |
| Total      | 310    | 59  | 63  | 198  | 630   |            |