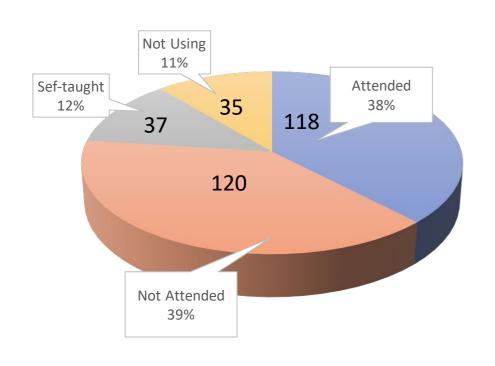

## Attendees by College (313/630)

|            | COACSS | СОВ | COE | COSH | Total | Percentage |
|------------|--------|-----|-----|------|-------|------------|
| Attended   | l 118  | 46  | 34  | 115  | 313   | 49.68%     |
| Not-attend | ed 120 | 9   | 19  | 62   | 210   | 33-33%     |
| Self-taugh | nt 37  | 4   | 10  | 16   | 67    | 10.63%     |
| Not Using  | 35     | 0   | 0   | 5    | 40    | 6.35%      |
| Total      | 310    | 59  | 63  | 198  | 630   |            |