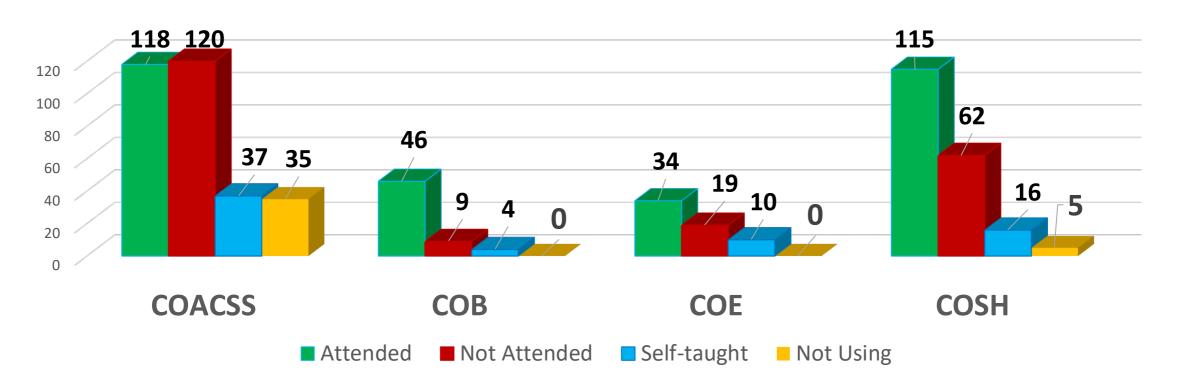

## Attendees by College (313/630)

|            | COACSS | СОВ | COE | COSH | Total | Percentage |
|------------|--------|-----|-----|------|-------|------------|
| Attended   | l 118  | 46  | 34  | 115  | 313   | 49.68%     |
| Not-attend | ed 120 | 9   | 19  | 62   | 210   | 33-33%     |
| Self-taugh | nt 37  | 4   | 10  | 16   | 67    | 10.63%     |
| Not Using  | 35     | 0   | 0   | 5    | 40    | 6.35%      |
| Total      | 310    | 59  | 63  | 198  | 630   |            |