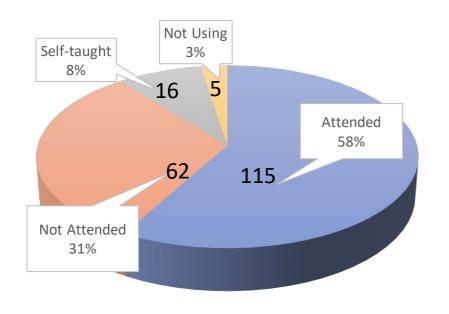

## Attendees by College (313/630)

|            | COACSS | СОВ | COE | COSH | Total | Percentage |
|------------|--------|-----|-----|------|-------|------------|
| Attended   | l 118  | 46  | 34  | 115  | 313   | 49.68%     |
| Not-attend | ed 120 | 9   | 19  | 62   | 210   | 33-33%     |
| Self-taugh | nt 37  | 4   | 10  | 16   | 67    | 10.63%     |
| Not Using  | 35     | 0   | 0   | 5    | 40    | 6.35%      |
| Total      | 310    | 59  | 63  | 198  | 630   |            |