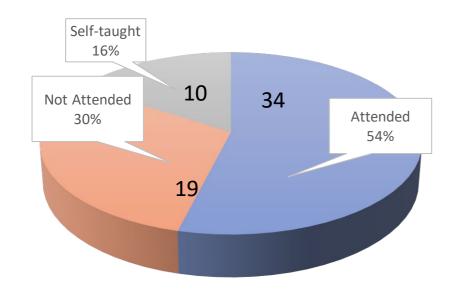

## Attendees by College (313/630)

|            | COACSS | СОВ | COE | COSH | Total | Percentage |
|------------|--------|-----|-----|------|-------|------------|
| Attended   | l 118  | 46  | 34  | 115  | 313   | 49.68%     |
| Not-attend | ed 120 | 9   | 19  | 62   | 210   | 33-33%     |
| Self-taugh | nt 37  | 4   | 10  | 16   | 67    | 10.63%     |
| Not Using  | 35     | 0   | 0   | 5    | 40    | 6.35%      |
| Total      | 310    | 59  | 63  | 198  | 630   |            |