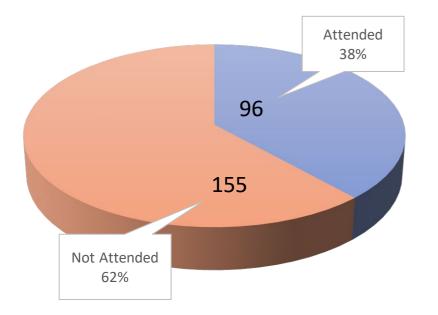

## Attendees by College (246/663)

|              | COACSS | СОВ | COE | COSH | Total | Percentage |
|--------------|--------|-----|-----|------|-------|------------|
| Attended     | 89     | 40  | 21  | 96   | 246   | 37.10%     |
| Not-attended | 217    | 16  | 29  | 155  | 417   | 62.90%     |
| Total        | 306    | 56  | 50  | 251  | 663   |            |