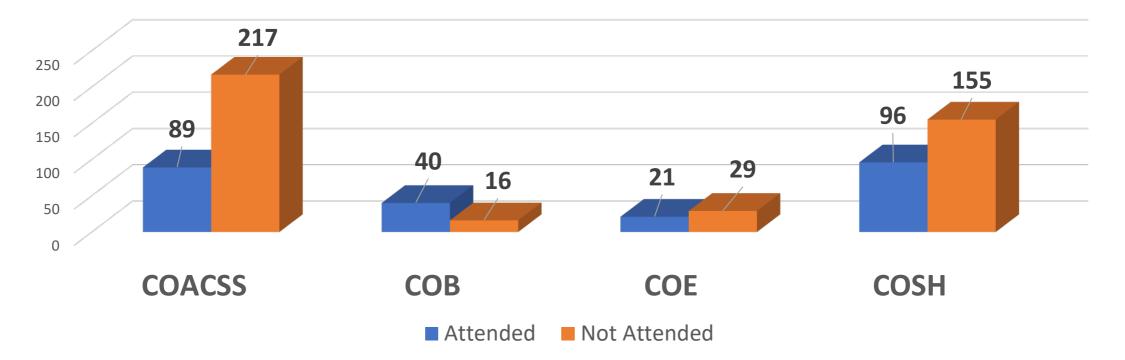

## Attendees by College (246/663)

|              | COACSS | СОВ | COE | COSH | Total | Percentage |
|--------------|--------|-----|-----|------|-------|------------|
| Attended     | 89     | 40  | 21  | 96   | 246   | 37.10%     |
| Not-attended | 217    | 16  | 29  | 155  | 417   | 62.90%     |
| Total        | 306    | 56  | 50  | 251  | 663   |            |