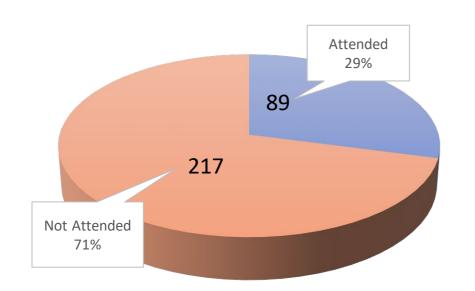

## Attendees by College (246/663)

|              | COACSS | СОВ | COE | COSH | Total | Percentage |
|--------------|--------|-----|-----|------|-------|------------|
| Attended     | 89     | 40  | 21  | 96   | 246   | 37.10%     |
| Not-attended | 217    | 16  | 29  | 155  | 417   | 62.90%     |
| Total        | 306    | 56  | 50  | 251  | 663   |            |