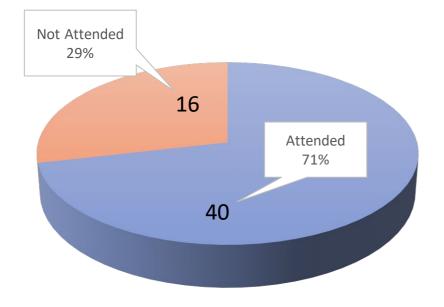

## Attendees by College (246/663)

|              | COACSS | СОВ | COE | COSH | Total | Percentage |
|--------------|--------|-----|-----|------|-------|------------|
| Attended     | 89     | 40  | 21  | 96   | 246   | 37.10%     |
| Not-attended | 217    | 16  | 29  | 155  | 417   | 62.90%     |
| Total        | 306    | 56  | 50  | 251  | 663   |            |