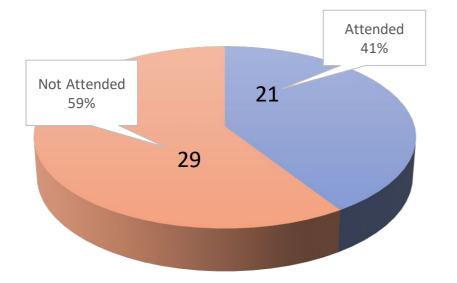

## Attendees by College (246/663)

|              | COACSS | СОВ | COE | COSH | Total | Percentage |
|--------------|--------|-----|-----|------|-------|------------|
| Attended     | 89     | 40  | 21  | 96   | 246   | 37.10%     |
| Not-attended | 217    | 16  | 29  | 155  | 417   | 62.90%     |
| Total        | 306    | 56  | 50  | 251  | 663   |            |